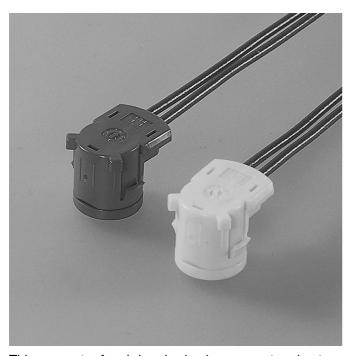

### Squib connectors

This connector for air-bag is simple, compact and not easy to come off without CPA.

### ●Compact design

Miniaturized in total length and height compared to the conventional connector for air-bag.

This connector can fix in the outer diameter 20mm or less of an inflator.

### ●Noise suppression

Ferrite core provides simple and reliable noise suppression characteristics.