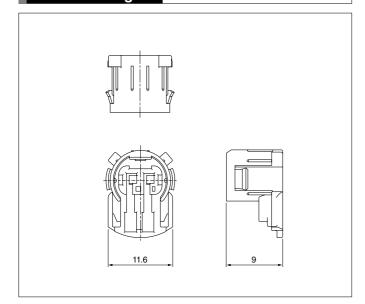

### ●Compact design

Miniaturized in total length and height compared to the conventional connector for air-bag.

This connector can fix in the outer diameter 20mm or less of an inflator.

### Mating

Designed to fix into the fix-in type inflator pocket.

#### ●Terminal construction

It is designed to prevent the deformation of the contact part when processing wire harness by protecting the contact part of each terminal with a box.