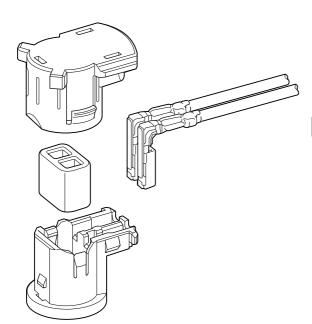

#### ●Terminal construction

It is designed to prevent the deformation of the contact part when processing wire harness by protecting the contact part of each terminal with a box.

### ●Noise suppression

Ferrite core provides simple and reliable noise suppression characteristics.