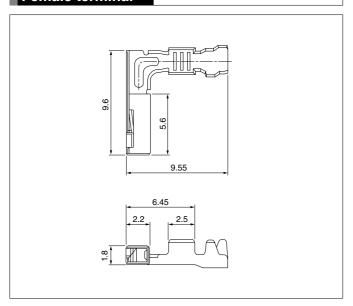

# Female terminal

|                     | Applicable wire range |                      |           |
|---------------------|-----------------------|----------------------|-----------|
| Model No.           | Conductor<br>(mm²)    | Insulation O.D. (mm) | Q'ty/reel |
| SSQF-A03GF-P-P      | 0.3 to 0.5            | 1.0 to 1.6           | 6,500     |
| Material and Finish |                       |                      |           |

Copper alloy, nickel-undercoated, Contact area; gold-plated