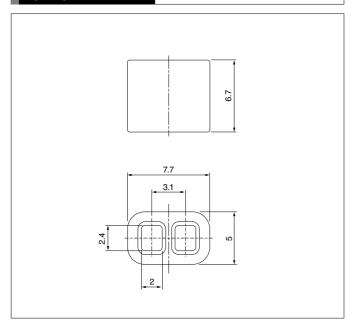

# Ferrite

| Circuits | Model No.  | Q'ty/box |
|----------|------------|----------|
| 2        | SQFF-02-1A | 3,000    |