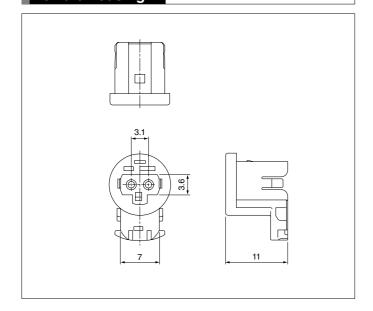

### ●Compact design

Miniaturized in total length and height compared to the conventional connector for air-bag.

This connector can fix in the outer diameter 20mm or less of an inflator.

### Mating

Designed to fix into the fix-in type inflator pocket.