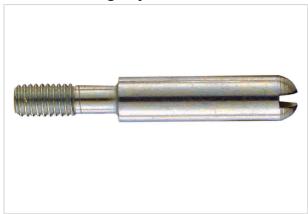

Image is for illustration purposes only. Please refer to product description.

# Identification

| Category                     | Accessories                              |
|------------------------------|------------------------------------------|
| Type of accessory            | Coding                                   |
| Description of the accessory | With guide pins/bushes                   |
|                              | for application "insert in hood/housing" |

### Version

| Gender  | Male                        |
|---------|-----------------------------|
| Details | Guide bushing opposite side |