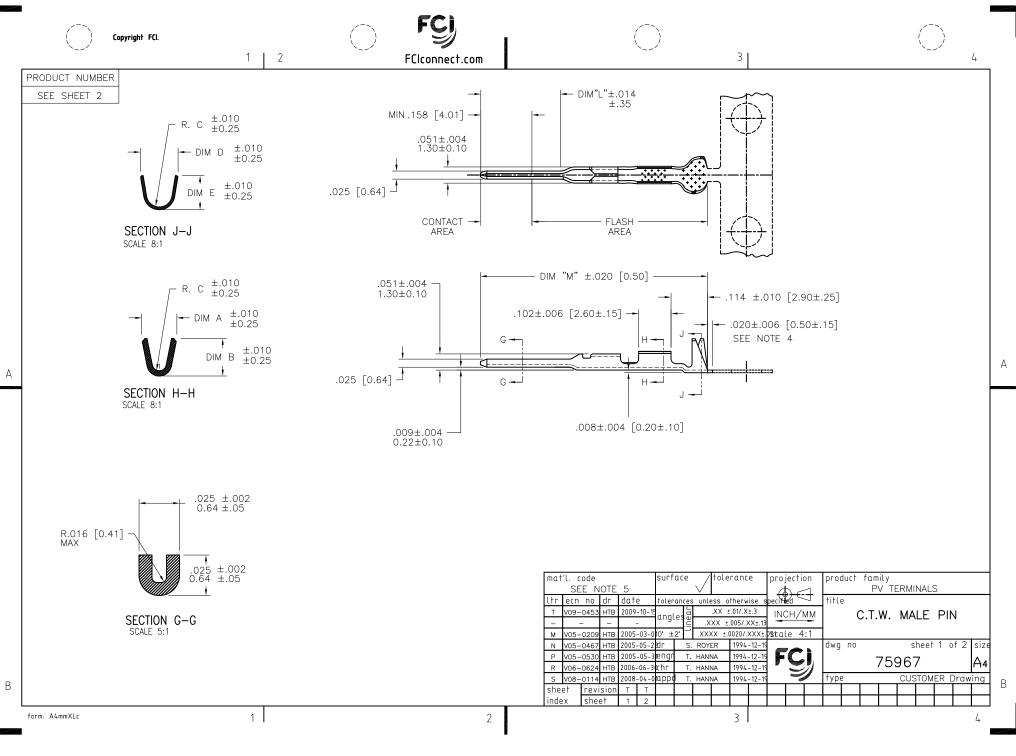

PDS: Rev :T STATUS:Released Printed: Jul 12, 2014

| Соруг                                                                                                                                                                                                                                                                                                                                                                                                                                                                                                                                                                                                                          | right FCI.                                            | 1   2                                                                                                           | FClconnect.com                                                                                                                                                                                                                                                                                                                                                                                                                     |                                                                                             | 31                                                                                                                                                                                                                                                                                                                                                                                                                                                                                                                                                                                                                                                                                                                                                                                                                                                                                                                                                                                                                                                                                                                                                                                                                                                                                                                                                                                                                                                                                                                                                                                                                                                                                                                                                                                                                                                                                                                                                                                                                                                                                                                                                                                                                                                                                                                                           |                                                                                                                                                                                                                                                                                                                                                                                                                                                                                                                                                                                                                                                                                                                                                                                                                                                                                                                                                                                                                                                                                                            |
|--------------------------------------------------------------------------------------------------------------------------------------------------------------------------------------------------------------------------------------------------------------------------------------------------------------------------------------------------------------------------------------------------------------------------------------------------------------------------------------------------------------------------------------------------------------------------------------------------------------------------------|-------------------------------------------------------|-----------------------------------------------------------------------------------------------------------------|------------------------------------------------------------------------------------------------------------------------------------------------------------------------------------------------------------------------------------------------------------------------------------------------------------------------------------------------------------------------------------------------------------------------------------|---------------------------------------------------------------------------------------------|----------------------------------------------------------------------------------------------------------------------------------------------------------------------------------------------------------------------------------------------------------------------------------------------------------------------------------------------------------------------------------------------------------------------------------------------------------------------------------------------------------------------------------------------------------------------------------------------------------------------------------------------------------------------------------------------------------------------------------------------------------------------------------------------------------------------------------------------------------------------------------------------------------------------------------------------------------------------------------------------------------------------------------------------------------------------------------------------------------------------------------------------------------------------------------------------------------------------------------------------------------------------------------------------------------------------------------------------------------------------------------------------------------------------------------------------------------------------------------------------------------------------------------------------------------------------------------------------------------------------------------------------------------------------------------------------------------------------------------------------------------------------------------------------------------------------------------------------------------------------------------------------------------------------------------------------------------------------------------------------------------------------------------------------------------------------------------------------------------------------------------------------------------------------------------------------------------------------------------------------------------------------------------------------------------------------------------------------|------------------------------------------------------------------------------------------------------------------------------------------------------------------------------------------------------------------------------------------------------------------------------------------------------------------------------------------------------------------------------------------------------------------------------------------------------------------------------------------------------------------------------------------------------------------------------------------------------------------------------------------------------------------------------------------------------------------------------------------------------------------------------------------------------------------------------------------------------------------------------------------------------------------------------------------------------------------------------------------------------------------------------------------------------------------------------------------------------------|
| RODUCT NUMBER                                                                                                                                                                                                                                                                                                                                                                                                                                                                                                                                                                                                                  | AWG -                                                 | WIRE BARREL<br>DIM "A" DIM "B" DIM '                                                                            | INSULATION BARREL                                                                                                                                                                                                                                                                                                                                                                                                                  | DIM "L" DIM "M"                                                                             | PRODUCT NUMBER                                                                                                                                                                                                                                                                                                                                                                                                                                                                                                                                                                                                                                                                                                                                                                                                                                                                                                                                                                                                                                                                                                                                                                                                                                                                                                                                                                                                                                                                                                                                                                                                                                                                                                                                                                                                                                                                                                                                                                                                                                                                                                                                                                                                                                                                                                                               |                                                                                                                                                                                                                                                                                                                                                                                                                                                                                                                                                                                                                                                                                                                                                                                                                                                                                                                                                                                                                                                                                                            |
| 75967-XY1<br>75967-XY1LF<br>75967-XY2<br>75967-XY2LF<br>75967-XY3<br>75967-XY3LF<br>75967-XY7<br>75967-XY8                                                                                                                                                                                                                                                                                                                                                                                                                                                                                                                     | 22-26 .0                                              | 054/1.37 .058/1.47 .011/0<br>0 B<br>070/1.78 .070/1.78 .017/0<br>0 B<br>104/2.64 .104/2.64 .021/0<br>U N<br>U N | S       O       L       E       T       E         .28       .115/2.92       .105/2.67       .040/1.0         S       O       L       E       T         .43       .139/3.53       .120/3.05       .050/1.2         S       O       L       E       T         .53       .139/3.53       .120/3.05       .050/1.2         A       V       A       L       A       B       L         A       V       A       L       A       B       L | 7 .253/6.42 .697/17.70                                                                      |                                                                                                                                                                                                                                                                                                                                                                                                                                                                                                                                                                                                                                                                                                                                                                                                                                                                                                                                                                                                                                                                                                                                                                                                                                                                                                                                                                                                                                                                                                                                                                                                                                                                                                                                                                                                                                                                                                                                                                                                                                                                                                                                                                                                                                                                                                                                              | -FREE RoHS<br>ATIBLE (NOTE 6)<br>FION<br>NG (SEE PLATING TABLE)<br>AGING (SEE PACKAGING TABLE)<br>PART NUMBER                                                                                                                                                                                                                                                                                                                                                                                                                                                                                                                                                                                                                                                                                                                                                                                                                                                                                                                                                                                              |
| 75967-XY9       U N A V A I L A B L E         PLATING CODE       PLATING         75967-X1ZLF       30μ"/0.76μ Au IN CONTACT AREA; REMAINDER 3μ"/0.076μ Au FLASH OVER 50μ"/1.27μ Ni         75967-X2ZLF       15μ"/0.38μ Au IN CONTACT AREA; REMAINDER 3μ"/0.076μ Au FLASH OVER 50μ"/1.27μ Ni         75967-X3ZLF       50μ"/1.27μ Au IN CONTACT AREA; REMAINDER 3μ"/0.076μ Au FLASH OVER 50μ"/1.27μ Ni         75967-X6Z       0 B S O L E T E         75967-X6ZLF       PRE-PLATED 100μ"/2.54μ TO 160μ"/4.06μ Sn (NOTE 8)         75967-X9ZLF       50μ"/1.27μ Au IN CONTACT AREA; REMAINDER 30μ"/0.76μ Au OVER 50μ"/1.27μ Ni |                                                       |                                                                                                                 |                                                                                                                                                                                                                                                                                                                                                                                                                                    |                                                                                             | NOTES:<br>1. APPLICABLE SPECIFICATIONS<br>BUS-12-098 PRODUCT SPECIFICATION<br>2. FOR PLATING SPECIFICATIONS SEE SHEET 2<br>3. FOR APPLICATION WITH MINI-LATCH HOUSING SEE TA-211                                                                                                                                                                                                                                                                                                                                                                                                                                                                                                                                                                                                                                                                                                                                                                                                                                                                                                                                                                                                                                                                                                                                                                                                                                                                                                                                                                                                                                                                                                                                                                                                                                                                                                                                                                                                                                                                                                                                                                                                                                                                                                                                                             |                                                                                                                                                                                                                                                                                                                                                                                                                                                                                                                                                                                                                                                                                                                                                                                                                                                                                                                                                                                                                                                                                                            |
| ACKAGING CODE<br>75967-0YZLF<br>75967-1YZLF<br>75967-3YZLF<br>75967-4YZLF                                                                                                                                                                                                                                                                                                                                                                                                                                                                                                                                                      | FINAL RE<br>LOOSE P<br>RIGHT TO<br>LEFT TO<br>LEFT TO | PIECE U N<br>D LEFT 8000 PER REEL<br>RIGHT 8000 PER REEL                                                        |                                                                                                                                                                                                                                                                                                                                                                                                                                    |                                                                                             | <ul> <li>(4) CUT-OFF DIMENSION FO</li> <li>(5) MATERIAL: BRASS ASTM</li> <li>(6) PRODUCT MEETS EUROP<br/>OTHER COUNTRY REGULA<br/>GS-22-008.</li> <li>7. THIS PRODUCT IS NOT I<br/>TO MANUFACTURING SOL</li> <li>(8) THIS PRODUCT HAS 100</li> </ul>                                                                                                                                                                                                                                                                                                                                                                                                                                                                                                                                                                                                                                                                                                                                                                                                                                                                                                                                                                                                                                                                                                                                                                                                                                                                                                                                                                                                                                                                                                                                                                                                                                                                                                                                                                                                                                                                                                                                                                                                                                                                                         | R LOOSE PIECE VERSIONS<br>B36 ALLOY C26000-H03<br>EAN UNION DIRECTIVES AND<br>ATIONS AS DESCRIBED IN<br>NTENDED TO BE EXPOSED<br>DER PROCESSES.<br>% TIN PLATING IN THE INTERFACE<br>STED FOR WHISKER GROWTH IN                                                                                                                                                                                                                                                                                                                                                                                                                                                                                                                                                                                                                                                                                                                                                                                                                                                                                            |
|                                                                                                                                                                                                                                                                                                                                                                                                                                                                                                                                                                                                                                |                                                       |                                                                                                                 |                                                                                                                                                                                                                                                                                                                                                                                                                                    | mat'l. code<br>SEE NOTE 5<br>Ltr ecn no dr date<br>T 4<br>Sheet revision 1<br>sheet sheet 1 | surface tolerance projection<br>tolerances unless otherwise specified<br>angles XX ±.01/.X±.3<br>or ±2' .XXX ±.005/.XX±.13<br>or ±2' .XXX ±.005/.XX±.13<br>in CH/MM<br>engr T. HANNA 1994-12-15<br>chr T. HANNA 1994-12-15<br>chr T. HANNA 1994-12-15                                                                                                                                                                                                                                                                                                                                                                                                                                                                                                                                                                                                                                                                                                                                                                                                                                                                                                                                                                                                                                                                                                                                                                                                                                                                                                                                                                                                                                                                                                                                                                                                                                                                                                                                                                                                                                                                                                                                                                                                                                                                                        | PV TERMINALS       title       1       C.T.W. MALE PIN       dwg no       sheet 2 of 2 size                                                                                                                                                                                                                                                                                                                                                                                                                                                                                                                                                                                                                                                                                                                                                                                                                                                                                                                                                                                                                |
| : A4mmXl                                                                                                                                                                                                                                                                                                                                                                                                                                                                                                                                                                                                                       | .c                                                    | .c                                                                                                              | ۰ <u>۱</u>                                                                                                                                                                                                                                                                                                                                                                                                                         | د 1 2                                                                                       | SEE NOTE 5<br>Itr ecn no dr date<br>T<br>Itr ecn no dr date<br>T<br>Itr ecn no dr date<br>Itr ec | SEE NOTE 5       Itr ecn no dr date       tolerances unless otherwise specified         T       angles       .XX ±.01/.X2.3       INCH/MM         0       0*±2*       .XXX ±.005/.XX±.93       INCH/MM         0       0*±2*       .XXX ±.000/.XXX±.93       INCH/MM         0       0*±2*       .XXX ±.000/.XXX±.95       INCH/MM         0       0       0*±0*       0*±0*       INCH/MM         0       0       0*±0*       0*±0*       0*±0*         0       0       0*±0*       0*±0*       0*±0*         0       0       0*±0*       0*±0*       0*±0*         0       0       0*±0* |