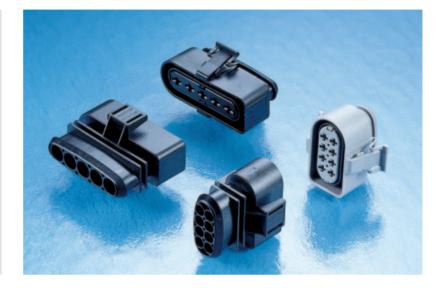

# Coupling connectors

| FÇj |
|-----|
|-----|

## 8 way sealed coupling housings for 2.8 terminals

#### Features

- 8 position housings available
- Double row 6 x 6 mm pitch for 8 position housings
- Splashproof housing when equipped with a rear single wire seal
- Circumferential interface seal on female housing
- Plastic locking feature
- Mechanical polarization
- Several colours available