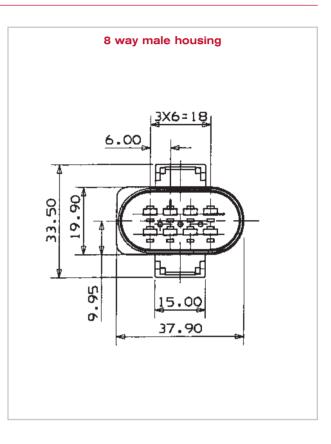

### 8 way sealed coupling housings for 2.8 mm terminals

8 way female housing

**Dimensional characteristics** 