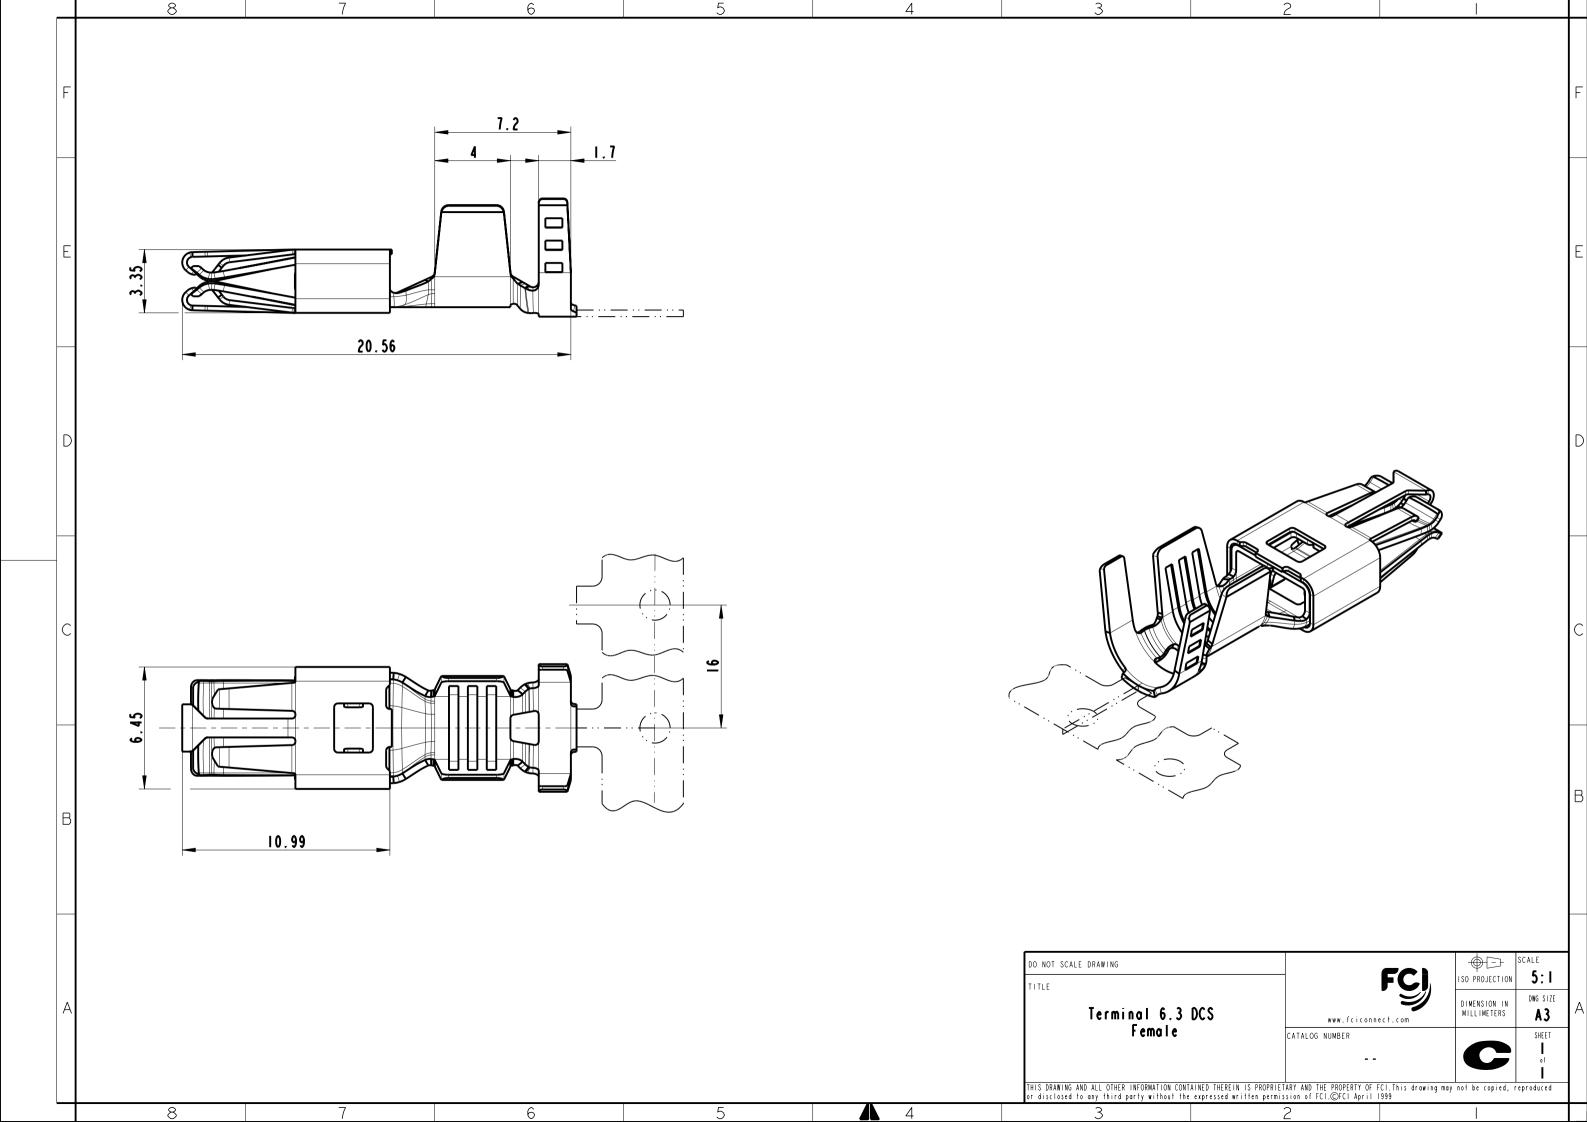

## <u>General</u>

| Contortal             |                                                                                               |
|-----------------------|-----------------------------------------------------------------------------------------------|
| Product Type          | Terminal System                                                                               |
| Terminal size (in mm) | 6.3                                                                                           |
| Family                | DCS-1                                                                                         |
| Features              | High Current Carrying Capacity<br>Protected Contact Springs<br>Auxiliary Steel Spring in CrNi |
| Dimensional           |                                                                                               |
| Contact Pitch         | 8 mm                                                                                          |
| Electrical            |                                                                                               |
|                       |                                                                                               |

http://portal.fciconnect.com/Comergent/en/US/adirect/fci?cmd=catProductDetail&showAddButton=true&productID=6004003... 11/21/2007

| Current Carrying Capacity at 23°C  | 50A                                                                                                               |
|------------------------------------|-------------------------------------------------------------------------------------------------------------------|
| Current Carrying Capacity at 85°C  | 32A                                                                                                               |
| Current Carrying Capacity at 100°C | 26A                                                                                                               |
| Maximum Insulation (in mm)         | 1.3 (FLRY wire)                                                                                                   |
| Resistance (Contact)               | < 3                                                                                                               |
| Mechanical                         |                                                                                                                   |
| Range of Wire Gauge Min - Max      | 0.5 - 1 mm²                                                                                                       |
| Contact mating force               | < 15N                                                                                                             |
| Single Wire Seal Compatible        | Compatible                                                                                                        |
| Contact unmating force             | < 12N                                                                                                             |
| Physical                           |                                                                                                                   |
| Plating                            | Sn                                                                                                                |
| Material                           | CuCrSiTi/CrNi                                                                                                     |
| Environmental                      |                                                                                                                   |
| IMDS                               | No                                                                                                                |
| Other Features                     |                                                                                                                   |
| Туре                               | Female                                                                                                            |
| Crimping Tool                      | 65200230                                                                                                          |
| Tradename                          | DCS                                                                                                               |
| Disclaimer                         | Displayed data is for information purposes only.<br>For more information, please contact your local sales office. |
|                                    | The supply of some products might be limited to some customers.                                                   |