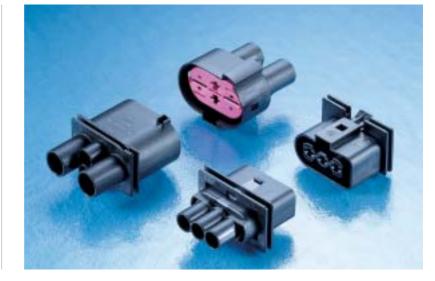

# Coupling connectors

## 3 & 4 way sealed coupling housings for 4.8 and 9.5 mm terminals

#### Features

- 3 and 4 position housings available
- Circumferential interface seal on female housing
- Waterproof application with single wire seal
- Lateral secondary lock on the 3 position female housing for terminal position assurance (T.P.A.)
- Front secondary lock on the 4 position housing for terminal position assurance (T.P.A.)
- Plastic locking feature
- Mechanical polarization
- Several codes available