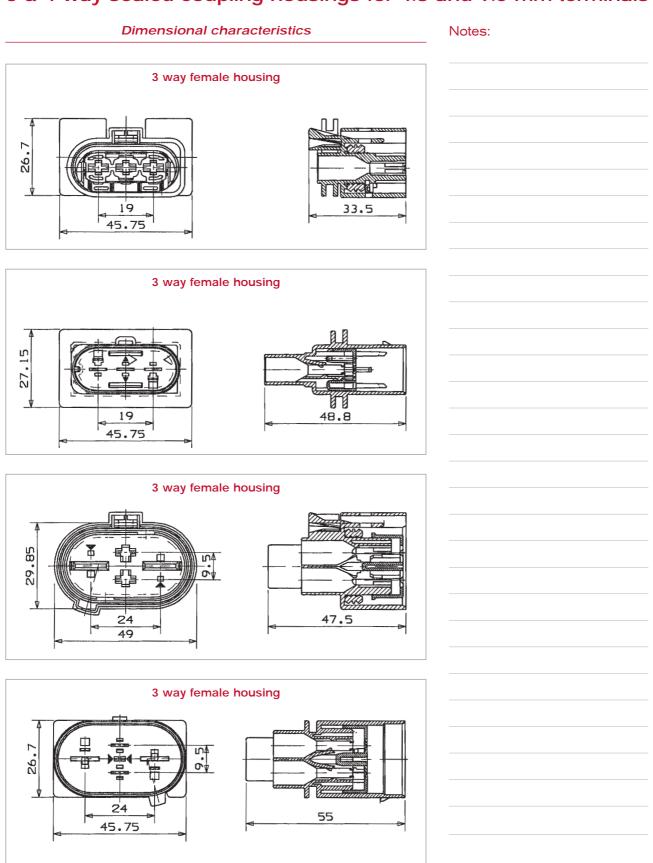

## 3 & 4 way sealed coupling housings for 4.8 and 9.5 mm terminals

### Connector compatibility

- Usable terminals:
- 4.8 mm terminals
- DCS-1 9.5 mm female terminals
- DCS-1 9.5 mm male terminals

| Part Numbers | No.<br>of position | Terminal<br>size            | Туре           | Code | Colour |
|--------------|--------------------|-----------------------------|----------------|------|--------|
| 6 040 25 01  | 3                  | 4.8 mm                      | Female housing | None | Black  |
| 6 050 09 01  | З                  | 4.8 mm                      | Male housing   | None | Black  |
| 6 041 19 01  | 4                  | 2 x [4.8 mm] + 2 x [9.5 mm] | Female housing | 1    | Black  |
| 6 041 25 01  | 4                  | 2 x [4.8 mm] + 2 x [9.5 mm] | Female housing | 2    | Black  |
| 6 051 06 01  | 4                  | 2 x [4.8 mm] + 2 x [9.5 mm] | Male housing   | 1    | Black  |
| 6 051 08 01  | 4                  | 2 x [4.8 mm] + 2 x [9.5 mm] | Male housing   | 2    | Black  |