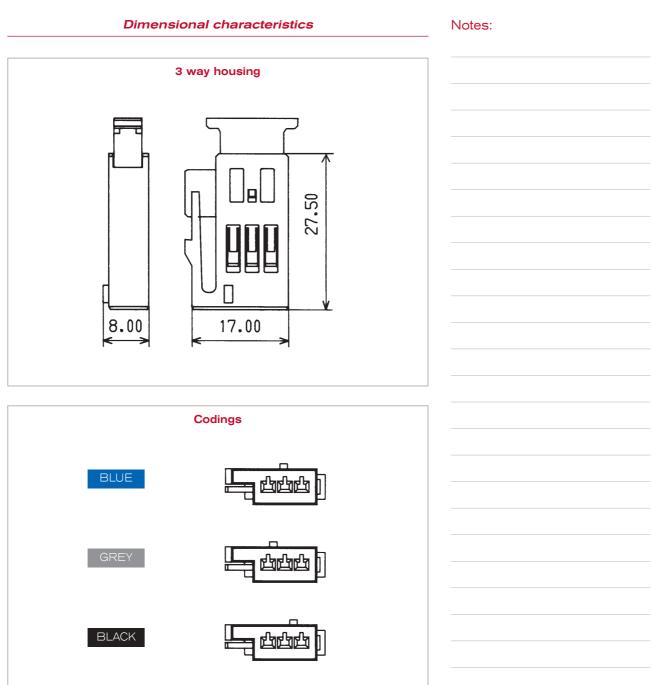

#### Connector compatibility

- Usable terminals:
- Sicma-2 1.5 mm female terminals - Sicma-3 1.5 mm female terminals

| Part Numbers   | No. of position | Terminal size | Colour |
|----------------|-----------------|---------------|--------|
| 210 PC032S9007 | 3               | 1.5 mm        | White  |
| 210 PC032S0007 | З               | 1.5 mm        | Black  |
| 210 PC032S8007 | З               | 1.5 mm        | Grey   |
| 210 PC032S6007 | З               | 1.5 mm        | Blue   |
| 210 PC032S7007 | З               | 1.5 mm        | Violet |