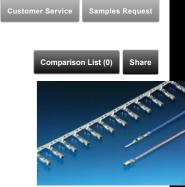

## Sicma3 1.5 Female Unsealed Tin Plating Terminal, Cable Range 1.35 - 2.00 mm<sup>2</sup>

Part # 211CC2S2150P

| Question about this product?            |                                                                                                                                                                                                                        |
|-----------------------------------------|------------------------------------------------------------------------------------------------------------------------------------------------------------------------------------------------------------------------|
| Attributes Documents (1)                |                                                                                                                                                                                                                        |
| Part #:                                 | 211CC2S2150P                                                                                                                                                                                                           |
| Description:                            | Sicma3 1.5 Female Unsealed Tin Plating Terminal, Cable Range 1.35 - 2.00 mm2                                                                                                                                           |
| Product Type :                          | Terminal                                                                                                                                                                                                               |
| Status:                                 | ✓ Active                                                                                                                                                                                                               |
| Blade size [mm] :                       | 1.5                                                                                                                                                                                                                    |
| Series:                                 | 1.5                                                                                                                                                                                                                    |
| Gender:                                 | Female                                                                                                                                                                                                                 |
| Sealable :                              | Unsealed                                                                                                                                                                                                               |
| Material:                               | CuZn                                                                                                                                                                                                                   |
| Weight [g]:                             | 0                                                                                                                                                                                                                      |
| Plating:                                | Tin                                                                                                                                                                                                                    |
| Maximum Cable Diameter [mm]:            | 2.60                                                                                                                                                                                                                   |
| Minimum Cable Core Cross Section [mm2]: | 1.30                                                                                                                                                                                                                   |
| Maximum Cable Core Cross Section [mm2]: | 2.00                                                                                                                                                                                                                   |
| Remarks :                               | Former FCI Product, Delphi PN:13777391,SICMA 3, One piece construction, High current carrying capacity, Low contact mating force, Class 85?C, Suitable for secondary lock, Improved version of traditional 211CC2S2150 |
|                                         |                                                                                                                                                                                                                        |