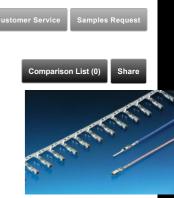

## Sicma3 1.5 Female Sealed Tin Plating Terminal, Cable Range 0.75 - 1.30 mm2

Part # 211CC2S4161P

| Question about this product?            |                                                                                                                                                                                                                                                                                |
|-----------------------------------------|--------------------------------------------------------------------------------------------------------------------------------------------------------------------------------------------------------------------------------------------------------------------------------|
| Attributes Documents (1)                |                                                                                                                                                                                                                                                                                |
| Part #:                                 | 211CC2S4161P                                                                                                                                                                                                                                                                   |
| Description:                            | Sicma3 1.5 Female Sealed Tin Plating Terminal, Cable Range 0.75 - 1.30 mm2                                                                                                                                                                                                     |
| Product Type :                          | Terminal                                                                                                                                                                                                                                                                       |
| Status:                                 | ✓ Active                                                                                                                                                                                                                                                                       |
| Blade size [mm] :                       | 1.5                                                                                                                                                                                                                                                                            |
| Series:                                 | 1.5                                                                                                                                                                                                                                                                            |
| Gender:                                 | Female                                                                                                                                                                                                                                                                         |
| Sealable :                              | Sealed                                                                                                                                                                                                                                                                         |
| Material:                               | CuFe                                                                                                                                                                                                                                                                           |
| Weight [g]:                             | 1                                                                                                                                                                                                                                                                              |
| Plating:                                | Tin                                                                                                                                                                                                                                                                            |
| Minimum Cable Core Cross Section [mm2]: | 0.80                                                                                                                                                                                                                                                                           |
| Maximum Cable Core Cross Section [mm2]: | 1.00                                                                                                                                                                                                                                                                           |
| Remarks:                                | Former FCI Product, Delphi PN:13761651,SICMA 3Plus, One piece construction, High current carrying capacity, Low contact mating force, Class 125?C, Suitable for secondary lock, Smooth and rounded edges for mat seal application, Improved version of traditional 211CC2S4161 |