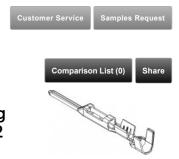

## GT 150 Series Male Sealed Gold Plating Terminal, Cable Range 0.35 - 0.50 mm2

Part # 15373402

Question about this product?

Attributes Documents (2)

| Part #:                                  | 15373402                                                                     |
|------------------------------------------|------------------------------------------------------------------------------|
| Description:                             | GT 150 Series Male Sealed Gold Plating Terminal, Cable Range 0.35 - 0.50 mm2 |
| Product Type :                           | Terminal                                                                     |
| Status:                                  | ✓ Active                                                                     |
| Blade size [mm] :                        | 1.5                                                                          |
| Terminal Family :                        | GT                                                                           |
| Series:                                  | 150                                                                          |
| Gender:                                  | Male                                                                         |
| Sealable :                               | Sealed                                                                       |
| Material:                                | CuSn3Zn9                                                                     |
| Weight [g]:                              | 0                                                                            |
| Plating:                                 | Gold                                                                         |
| Minimum Cable Diameter [mm] :            | 1.20                                                                         |
| Maximum Cable Diameter [mm]:             | 1.85                                                                         |
| Minimum Cable Core Cross Section [mm2]:  | 0.35                                                                         |
| Maximum Cable Core Cross Section [mm2] : | 0.50                                                                         |
| Temperature Range :                      | -40 to 125                                                                   |
| Voltage Drop :                           | Less than 10.0                                                               |
| Remarks:                                 | precious metal terminal                                                      |
| RoHs compliant :                         | <b>○</b> Yes                                                                 |
| ELV compliant :                          | Yes                                                                          |