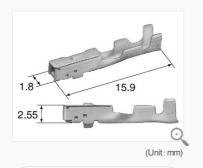

# 8100-2730

Terminal For AV Wire

1.0mm(040)

Sealed/Unsealed unsealed Male/Female Tab Size 1.0mm(040) Mating parts 8100-2729(TS series)

| Applicable wire size        | 0.3-0.5mm <sup>2</sup>                                            |
|-----------------------------|-------------------------------------------------------------------|
| Cable overall diameter (mm) | 1.4-2.1                                                           |
| Materials                   | Heat-resistant copper alloy                                       |
| Surface treatment           | Tin-plated                                                        |
| Thickness (mm)              | 0.25                                                              |
| Contact resistance          | Initial 5m $\Omega$ Max. after durability 10m $\Omega$ Max. tests |
| Leak current                | 3mA Max.                                                          |
| Insulation resistance       | 100MΩ Min.                                                        |
|                             |                                                                   |