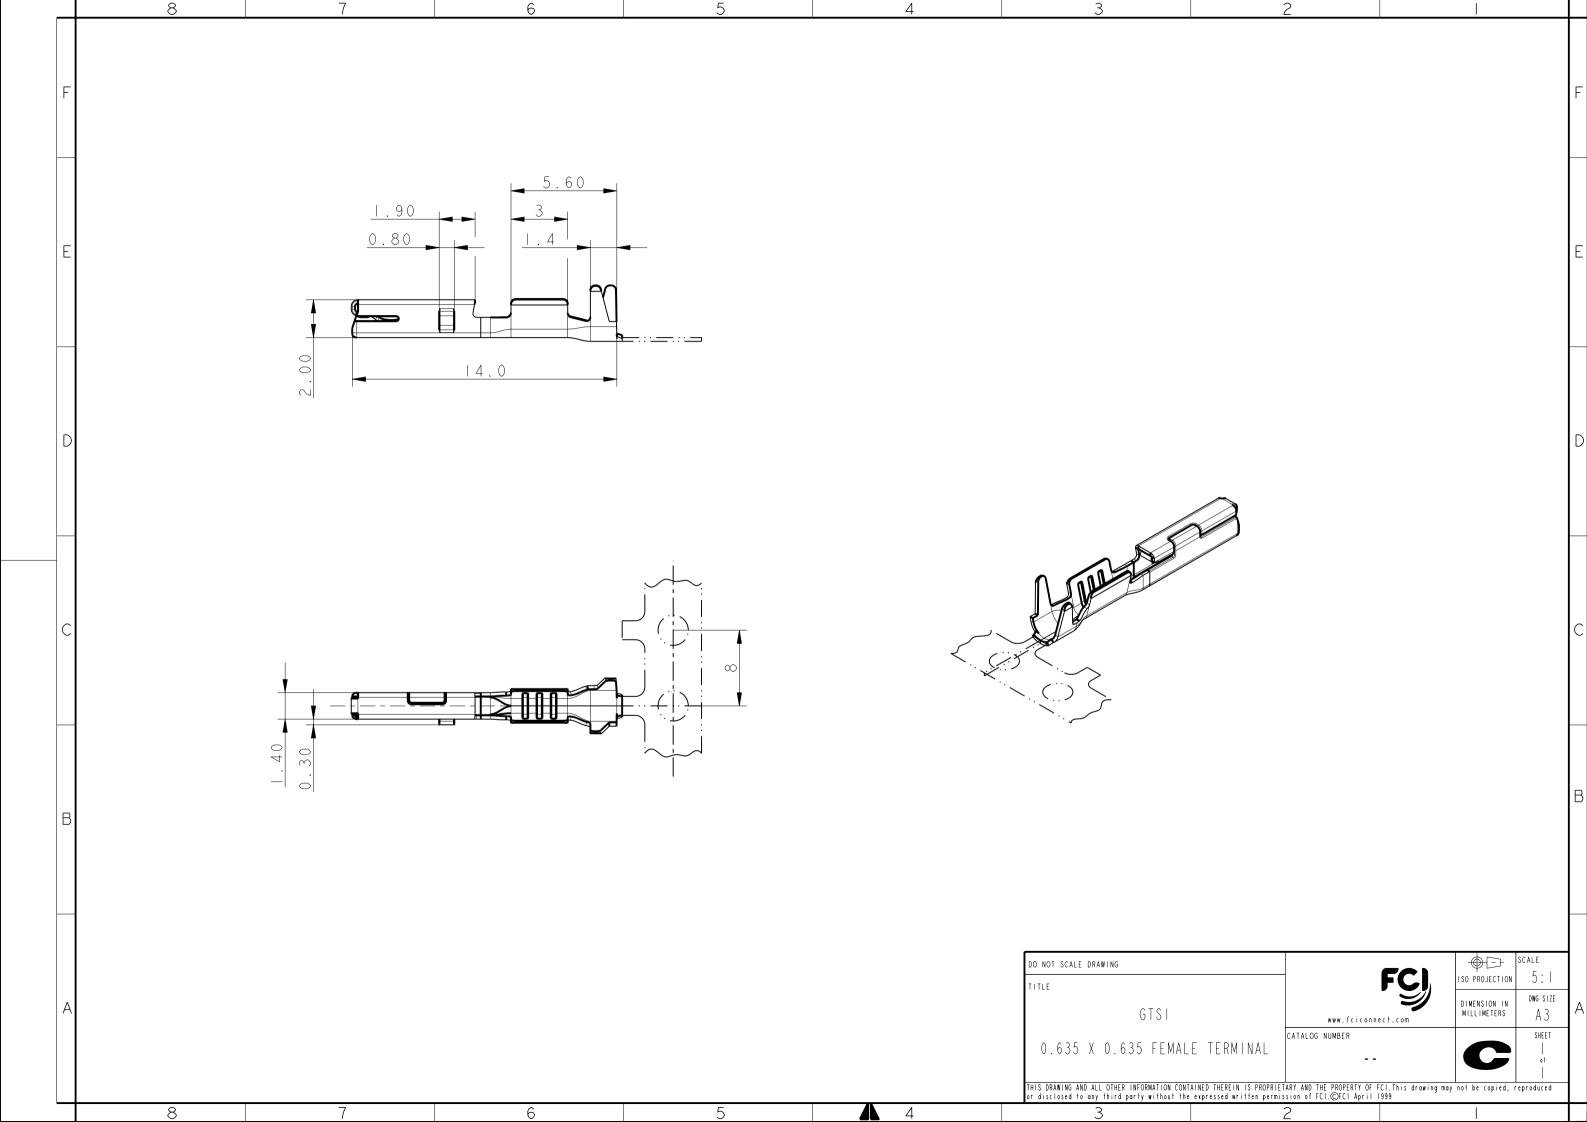

Product Detail Page Page 1 of 2

Product Detail Page Page 2 of 2

| Current Carrying Capacity at 100°C | 9A                                                              |  |
|------------------------------------|-----------------------------------------------------------------|--|
| Current Carrying Capacity at 125°C | 3A                                                              |  |
| Maximum Insulation (in mm)         | 1.9                                                             |  |
| Resistance (Contact)               | < 5                                                             |  |
| <u>Mechanical</u>                  |                                                                 |  |
| Range of Wire Gauge Min - Max      | 0.5 mm2                                                         |  |
| Contact mating force               | < 5N                                                            |  |
| Single Wire Seal Compatible        | Compatible                                                      |  |
| Contact unmating force             | < 3N                                                            |  |
| Physical                           |                                                                 |  |
| Plating                            | Sn                                                              |  |
| Material                           | CuNi3Si                                                         |  |
| Environmental                      |                                                                 |  |
| IMDS                               | No                                                              |  |
| Other Features                     |                                                                 |  |
| Туре                               | Female                                                          |  |
| Disclaimer                         | Displayed data is for information purposes only.                |  |
|                                    | For more information, please contact your local sales office.   |  |
|                                    | The supply of some products might be limited to some customers. |  |

Product Detail Page Page 1 of 2

Product Detail Page Page 2 of 2

| Current Carrying Capacity at 100°C | 9A                                                              |  |
|------------------------------------|-----------------------------------------------------------------|--|
| Current Carrying Capacity at 125°C | 3A                                                              |  |
| Maximum Insulation (in mm)         | 1.9                                                             |  |
| Resistance (Contact)               | < 5                                                             |  |
| <u>Mechanical</u>                  |                                                                 |  |
| Range of Wire Gauge Min - Max      | 0.75 - 0.85 mm²                                                 |  |
| Contact mating force               | < 5N                                                            |  |
| Single Wire Seal Compatible        | Compatible                                                      |  |
| Contact unmating force             | < 3N                                                            |  |
| Physical                           |                                                                 |  |
| Plating                            | Sn                                                              |  |
| Material                           | CuNi3Si                                                         |  |
| Environmental                      |                                                                 |  |
| IMDS                               | No                                                              |  |
| Other Features                     |                                                                 |  |
| Туре                               | Female                                                          |  |
| Disclaimer                         | Displayed data is for information purposes only.                |  |
|                                    | For more information, please contact your local sales office.   |  |
|                                    | The supply of some products might be limited to some customers. |  |

Product Detail Page Page 1 of 2

Product Detail Page Page 2 of 2

| Current Carrying Capacity at 100°C | 9A                                                                                                              |  |
|------------------------------------|-----------------------------------------------------------------------------------------------------------------|--|
| Current Carrying Capacity at 125°C | 3A                                                                                                              |  |
| Maximum Insulation (in mm)         | 1.9                                                                                                             |  |
| Resistance (Contact)               | < 5                                                                                                             |  |
| <u>Mechanical</u>                  |                                                                                                                 |  |
| Range of Wire Gauge Min - Max      | 0.22 - 0.35 mm²                                                                                                 |  |
| Contact mating force               | < 5N                                                                                                            |  |
| Single Wire Seal Compatible        | Compatible                                                                                                      |  |
| Contact unmating force             | < 3N                                                                                                            |  |
| Physical                           |                                                                                                                 |  |
| Plating                            | Sn                                                                                                              |  |
| Material                           | CuNi3Si                                                                                                         |  |
| Environmental                      |                                                                                                                 |  |
| IMDS                               | No                                                                                                              |  |
| Other Features                     |                                                                                                                 |  |
| Туре                               | Female                                                                                                          |  |
| Disclaimer                         | Displayed data is for information purposes only.  For more information, please contact your local sales office. |  |
|                                    | The supply of some products might be limited to some customers.                                                 |  |