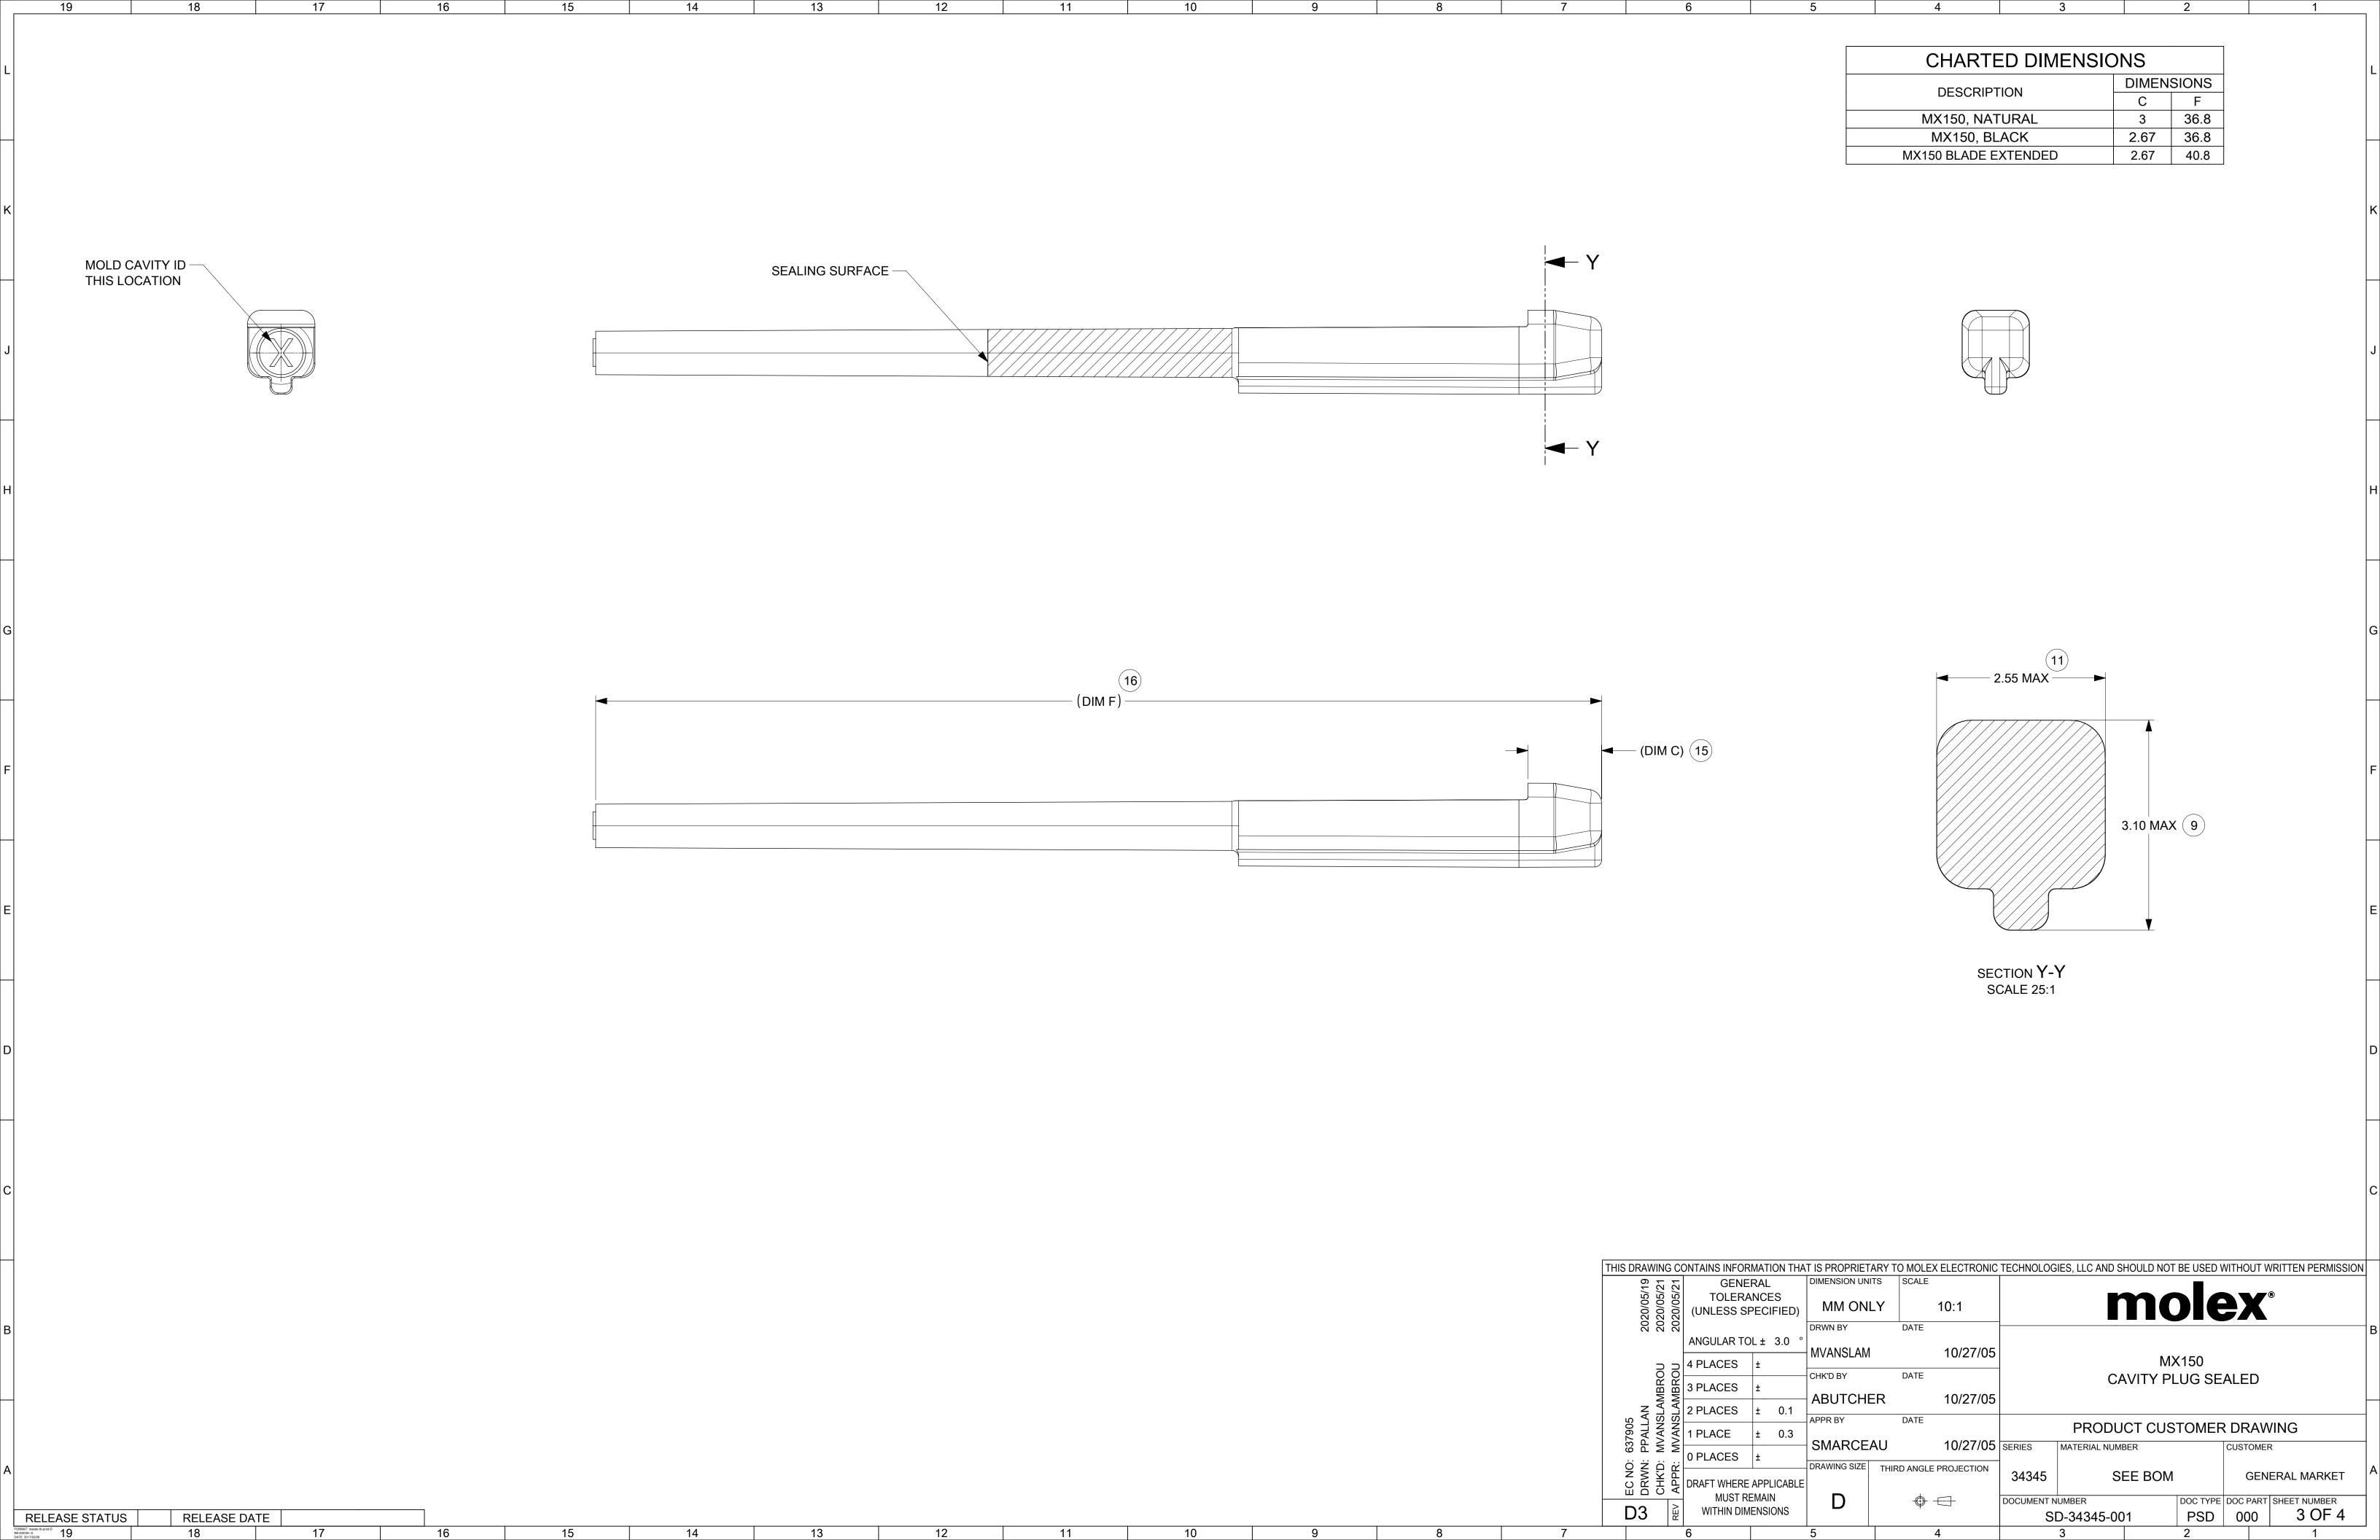

| TABLE OF CONTENTS                                          |       |                                                                                                                                                                                                                                                                                                                                                                                                                                                                                                                                                                                                                                                                                                                                                                                                                                                                                                                                                                                                                                                                                                                                                                                                                                                                                                                                                                                                                                                                 |                                                      |                                                                       |                                                                                                         |                                                                                             |                                                           |
|------------------------------------------------------------|-------|-----------------------------------------------------------------------------------------------------------------------------------------------------------------------------------------------------------------------------------------------------------------------------------------------------------------------------------------------------------------------------------------------------------------------------------------------------------------------------------------------------------------------------------------------------------------------------------------------------------------------------------------------------------------------------------------------------------------------------------------------------------------------------------------------------------------------------------------------------------------------------------------------------------------------------------------------------------------------------------------------------------------------------------------------------------------------------------------------------------------------------------------------------------------------------------------------------------------------------------------------------------------------------------------------------------------------------------------------------------------------------------------------------------------------------------------------------------------|------------------------------------------------------|-----------------------------------------------------------------------|---------------------------------------------------------------------------------------------------------|---------------------------------------------------------------------------------------------|-----------------------------------------------------------|
| SHEET NO. SHEET DESCRIPTION  1 NOTES AND BOM               |       |                                                                                                                                                                                                                                                                                                                                                                                                                                                                                                                                                                                                                                                                                                                                                                                                                                                                                                                                                                                                                                                                                                                                                                                                                                                                                                                                                                                                                                                                 |                                                      | BILL                                                                  | OF MATERI                                                                                               | ALS (BOM)                                                                                   |                                                           |
| 2 CONFIGURATIONS                                           |       |                                                                                                                                                                                                                                                                                                                                                                                                                                                                                                                                                                                                                                                                                                                                                                                                                                                                                                                                                                                                                                                                                                                                                                                                                                                                                                                                                                                                                                                                 | DESCRIPTION MX150 NATURAL                            | PART NUMBER                                                           | COLOR                                                                                                   | STATUS<br>SALEABLE                                                                          | MATERIAL                                                  |
| 3 BLADE CAVITY PLUG DETAIL 4 RECEPTACLE CAVITY PLUG DETAIL |       | NOTES: VALID UNLESS OTHERWISE SPECIFIED                                                                                                                                                                                                                                                                                                                                                                                                                                                                                                                                                                                                                                                                                                                                                                                                                                                                                                                                                                                                                                                                                                                                                                                                                                                                                                                                                                                                                         | MX150, NATURAL MX150, BLACK                          | 34345-0001<br>34345-0002                                              | NATURAL<br>BLACK                                                                                        | SALEABLE PLANNED OBSOLESCENCE                                                               | PBT<br>PBT                                                |
|                                                            |       |                                                                                                                                                                                                                                                                                                                                                                                                                                                                                                                                                                                                                                                                                                                                                                                                                                                                                                                                                                                                                                                                                                                                                                                                                                                                                                                                                                                                                                                                 | MX150 BLADE EXTENDED                                 |                                                                       | BLACK                                                                                                   | SALEABLE                                                                                    | PBT                                                       |
|                                                            |       | 1. GENERAL:  a. APPLICATION SPECIFICATION SEE: AS-33472-100  - COMPONENTS ARE OPTIONAL AND MUST BE PURCHASED SEPERATELY  - FOR ASSEMBLY NO REPUTIONS SEE: THE APPLICATION SPECIFICATION  - FOR ASSEMBLY NO REPUTIONS SEE: THE APPLICATION SPECIFICATION  - PROCUST SPECIFICATION SEE: MA  - PROCKAGING SPECIFICATION PER MOLEX DRAWING: PK: 31300-438  - C. PACKAGING SPECIFICATION PER MOLEX DRAWING: PK: 31300-438  - PARTS MUST BE IN COMPILANCE TO MOLEX CHEMICAL SUBSTANCES FOR PRODUCTS AND PACKAGING SPECIFICATION: GEH-S689000-300  - DATA MUST BE SUBMITTED UNDER THE MOLEX PART NUMBER TO IMDS (COMPANY IDH13255)  2. DESIGN - MATERIALS:  a. MATERIAL: SEE TABLE  3. DESIGN - GEOMETRY:  a. ALL CRAPHIC DATA IS BASIC, INO TOLERANCE) AND MUST BE TAKEN FROM THE DATA FILE AT ITS LATEST REVISION  - GEOMETRY ID IMPRESIONS AND TOLERANCES PER ASMEY 14-5M - 2009  c. THE BASIC DIMENSIONS AND TOLERANCES PER ASMEY 14-5M - 2009  c. THE BASIC DIMENSIONS AND TOLERANCES PER THE APPLICATION ON THIS DRAWING.  - GEOMETRY ID INTERSIONS AND TOLERANCES PER TRABET AND TO BE USED TO ESTABLISH DIMENSIONAL INFORMATION NOT SHOWN ON THIS DRAWING.  - GEOMETRY IDLEPANCES. SEE TITLE BLOCK  - GEOGES AND UNDIMENSIONAL INFORMATION NOT SHOWN ON THIS DRAWING.  - GEOMETRY SHOWN AS SHARP TO BE R OZ MAX.  - GETTER ON THE SHOWN AS SHARP TO BE RESET OF ALL EFAILERS AND IS TO BE USED TO ESTABLISH DIMENSIONAL INFORMATION NOT SHOWN ON THIS DRAWING. | MX150, BLACK  MX150 BLADE EXTENDED  MX150 RECEPTACLE | 34345-0003 34345-0003 34345-4001  GENERAL TOLERANCES (UNLESS SPECIFIE | BLACK BLACK DARK GREY  BALLOON NUMBE REMOVED: 6  THAT IS PROPRIETARY TO DIMENSION UNITS MM ONLY DRWN BY | PLANNED OBSOLESCENCE SALEABLE SALEABLE  D3 ERS D1 D A C6 REV  O MOLEX ELECTRONIC TECHNOLOGI | PBT                                                       |
|                                                            |       |                                                                                                                                                                                                                                                                                                                                                                                                                                                                                                                                                                                                                                                                                                                                                                                                                                                                                                                                                                                                                                                                                                                                                                                                                                                                                                                                                                                                                                                                 | DO .                                                 | ANGULAR TOL ± 3.0                                                     | MVANSLAM                                                                                                | 10/27/05<br>DATE                                                                            | MX150<br>CAVITY PLUG SEALED                               |
|                                                            |       |                                                                                                                                                                                                                                                                                                                                                                                                                                                                                                                                                                                                                                                                                                                                                                                                                                                                                                                                                                                                                                                                                                                                                                                                                                                                                                                                                                                                                                                                 | AN                                                   | 3 PLACES ± 2 PLACES ± 0.                                              | ABUTCHER                                                                                                | 10/27/05                                                                                    | CAVITY PLUG SEALED                                        |
|                                                            |       |                                                                                                                                                                                                                                                                                                                                                                                                                                                                                                                                                                                                                                                                                                                                                                                                                                                                                                                                                                                                                                                                                                                                                                                                                                                                                                                                                                                                                                                                 | 637905<br>PPALLA<br>MVANS                            | 1 PLACE ± 0.                                                          | APPR BY                                                                                                 | 10/27/05 SERIES                                                                             | PRODUCT CUSTOMER DRAWING  MATERIAL NUMBER CUSTOMER        |
|                                                            |       |                                                                                                                                                                                                                                                                                                                                                                                                                                                                                                                                                                                                                                                                                                                                                                                                                                                                                                                                                                                                                                                                                                                                                                                                                                                                                                                                                                                                                                                                 | EC NO:<br>CHK'D:                                     | DRAFT WHERE APPLICA                                                   |                                                                                                         | D ANGLE PROJECTION 34345                                                                    | SEE BOM GENERAL MARKET                                    |
| RELEASE STATUS RELEASE DATE  VI malei-t-proto 19 18 17 16  | 15 14 | 13 12 11 10 9 8                                                                                                                                                                                                                                                                                                                                                                                                                                                                                                                                                                                                                                                                                                                                                                                                                                                                                                                                                                                                                                                                                                                                                                                                                                                                                                                                                                                                                                                 | D3                                                   | MUST REMAIN WITHIN DIMENSIONS                                         | D D                                                                                                     | DOCUMENT NU SE                                                                              | DOC TYPE DOC PART SHEET NUMBER 0-34345-001 PSD 000 1 OF 4 |