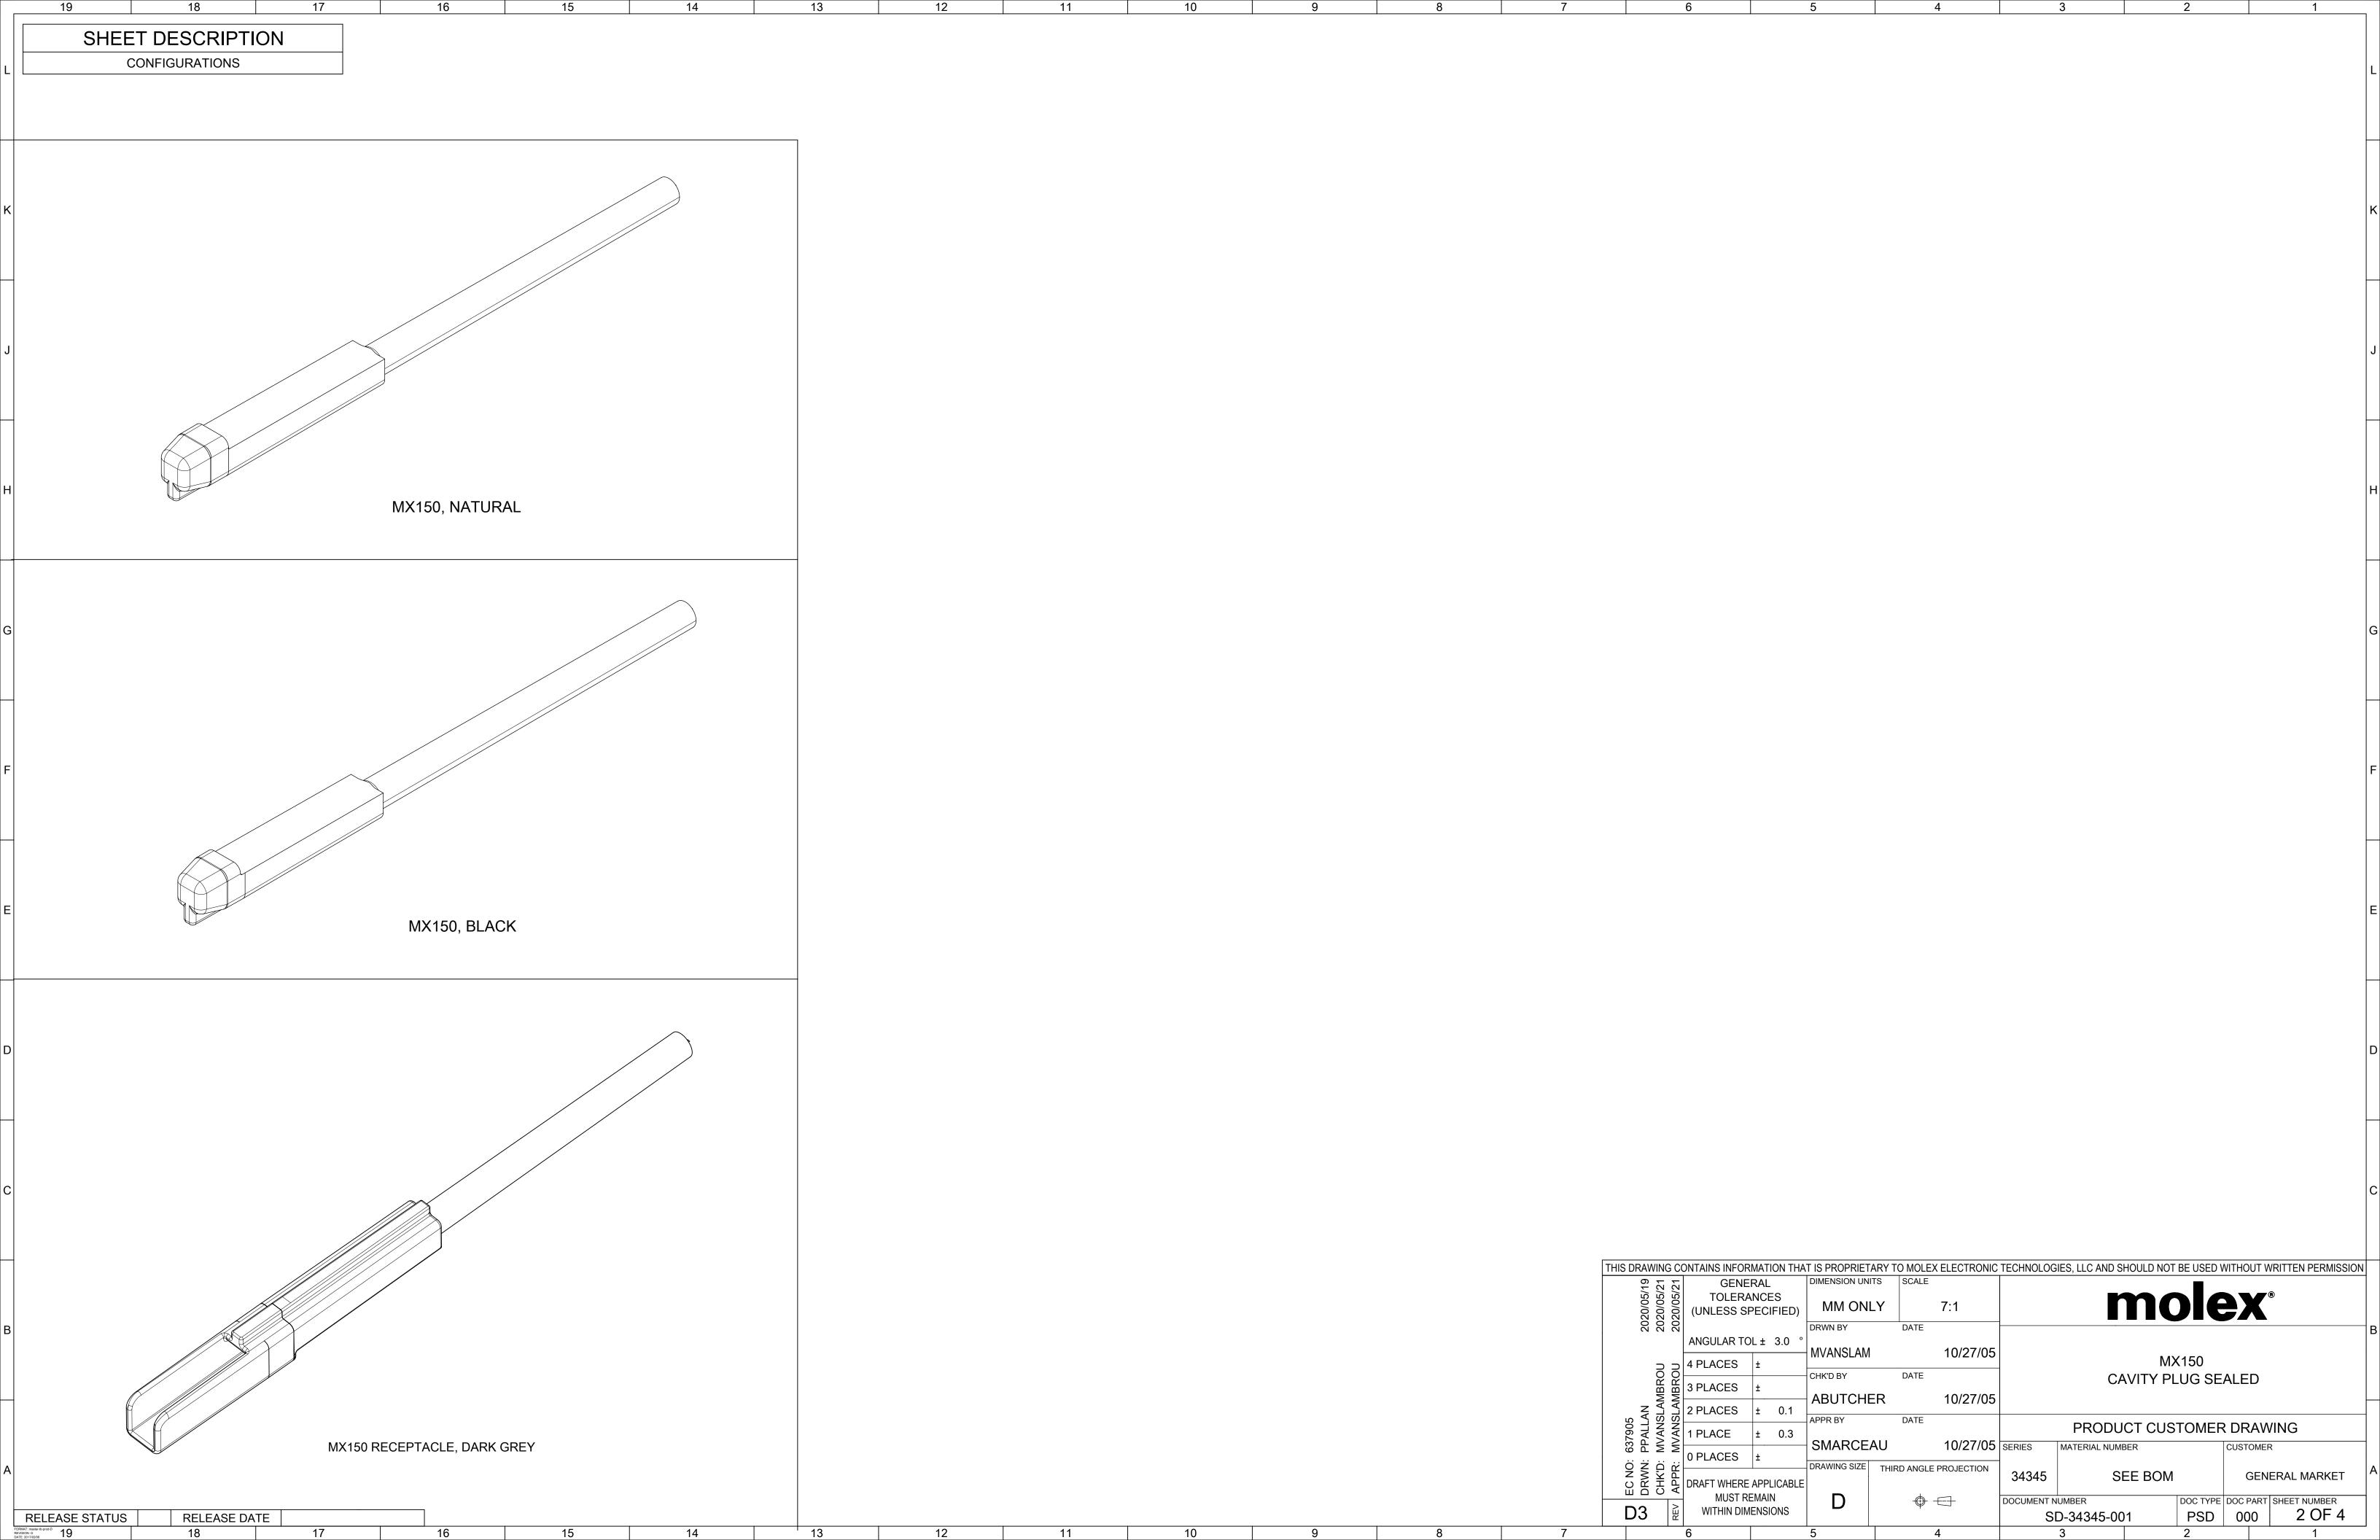

| TABLE OF CONTENTS                                          |       |                                                                                                                                                                                                                                                                                                                                                                                                                                                                                                                                                                                                                                                                                                                                                                                                                                                                                                                                                                                                                                                                                                                                                                                                                                                                                                                                                                                                                                                                 |                                                      |                                                                       |                                                                                                         |                                                                                             |                                                           |
|------------------------------------------------------------|-------|-----------------------------------------------------------------------------------------------------------------------------------------------------------------------------------------------------------------------------------------------------------------------------------------------------------------------------------------------------------------------------------------------------------------------------------------------------------------------------------------------------------------------------------------------------------------------------------------------------------------------------------------------------------------------------------------------------------------------------------------------------------------------------------------------------------------------------------------------------------------------------------------------------------------------------------------------------------------------------------------------------------------------------------------------------------------------------------------------------------------------------------------------------------------------------------------------------------------------------------------------------------------------------------------------------------------------------------------------------------------------------------------------------------------------------------------------------------------|------------------------------------------------------|-----------------------------------------------------------------------|---------------------------------------------------------------------------------------------------------|---------------------------------------------------------------------------------------------|-----------------------------------------------------------|
| SHEET NO. SHEET DESCRIPTION  1 NOTES AND BOM               |       |                                                                                                                                                                                                                                                                                                                                                                                                                                                                                                                                                                                                                                                                                                                                                                                                                                                                                                                                                                                                                                                                                                                                                                                                                                                                                                                                                                                                                                                                 |                                                      | BILL                                                                  | OF MATERI                                                                                               | ALS (BOM)                                                                                   |                                                           |
| 2 CONFIGURATIONS                                           |       |                                                                                                                                                                                                                                                                                                                                                                                                                                                                                                                                                                                                                                                                                                                                                                                                                                                                                                                                                                                                                                                                                                                                                                                                                                                                                                                                                                                                                                                                 | DESCRIPTION MX150 NATURAL                            | PART NUMBER                                                           | COLOR                                                                                                   | STATUS<br>SALEABLE                                                                          | MATERIAL                                                  |
| 3 BLADE CAVITY PLUG DETAIL 4 RECEPTACLE CAVITY PLUG DETAIL |       | NOTES: VALID UNLESS OTHERWISE SPECIFIED                                                                                                                                                                                                                                                                                                                                                                                                                                                                                                                                                                                                                                                                                                                                                                                                                                                                                                                                                                                                                                                                                                                                                                                                                                                                                                                                                                                                                         | MX150, NATURAL MX150, BLACK                          | 34345-0001<br>34345-0002                                              | NATURAL<br>BLACK                                                                                        | SALEABLE PLANNED OBSOLESCENCE                                                               | PBT<br>PBT                                                |
|                                                            |       |                                                                                                                                                                                                                                                                                                                                                                                                                                                                                                                                                                                                                                                                                                                                                                                                                                                                                                                                                                                                                                                                                                                                                                                                                                                                                                                                                                                                                                                                 | MX150 BLADE EXTENDED                                 |                                                                       | BLACK                                                                                                   | SALEABLE                                                                                    | PBT                                                       |
|                                                            |       | 1. GENERAL:  a. APPLICATION SPECIFICATION SEE: AS-33472-100  - COMPONENTS ARE OPTIONAL AND MUST BE PURCHASED SEPERATELY  - FOR ASSEMBLY NO REPUTIONS SEE: THE APPLICATION SPECIFICATION  - FOR ASSEMBLY NO REPUTIONS SEE: THE APPLICATION SPECIFICATION  - PROCUST SPECIFICATION SEE: MA  - PROCKAGING SPECIFICATION PER MOLEX DRAWING: PK: 31300-438  - C. PACKAGING SPECIFICATION PER MOLEX DRAWING: PK: 31300-438  - PARTS MUST BE IN COMPILANCE TO MOLEX CHEMICAL SUBSTANCES FOR PRODUCTS AND PACKAGING SPECIFICATION: GEH-S689000-300  - DATA MUST BE SUBMITTED UNDER THE MOLEX PART NUMBER TO IMDS (COMPANY IDH13255)  2. DESIGN - MATERIALS:  a. MATERIAL: SEE TABLE  3. DESIGN - GEOMETRY:  a. ALL CRAPHIC DATA IS BASIC, INO TOLERANCE) AND MUST BE TAKEN FROM THE DATA FILE AT ITS LATEST REVISION  - GEOMETRY ID IMPRESIONS AND TOLERANCES PER ASMEY 14-5M - 2009  c. THE BASIC DIMENSIONS AND TOLERANCES PER ASMEY 14-5M - 2009  c. THE BASIC DIMENSIONS AND TOLERANCES PER THE APPLICATION ON THIS DRAWING.  - GEOMETRY ID INTERSIONS AND TOLERANCES PER TRABET AND TO BE USED TO ESTABLISH DIMENSIONAL INFORMATION NOT SHOWN ON THIS DRAWING.  - GEOMETRY IDLEPANCES. SEE TITLE BLOCK  - GEOGES AND UNDIMENSIONAL INFORMATION NOT SHOWN ON THIS DRAWING.  - GEOMETRY SHOWN AS SHARP TO BE R OZ MAX.  - GETTER ON THE SHOWN AS SHARP TO BE RESET OF ALL EFAILERS AND IS TO BE USED TO ESTABLISH DIMENSIONAL INFORMATION NOT SHOWN ON THIS DRAWING. | MX150, BLACK  MX150 BLADE EXTENDED  MX150 RECEPTACLE | 34345-0003 34345-0003 34345-4001  GENERAL TOLERANCES (UNLESS SPECIFIE | BLACK BLACK DARK GREY  BALLOON NUMBE REMOVED: 6  THAT IS PROPRIETARY TO DIMENSION UNITS MM ONLY DRWN BY | PLANNED OBSOLESCENCE SALEABLE SALEABLE  D3 ERS D1 D A C6 REV  O MOLEX ELECTRONIC TECHNOLOGI | PBT                                                       |
|                                                            |       |                                                                                                                                                                                                                                                                                                                                                                                                                                                                                                                                                                                                                                                                                                                                                                                                                                                                                                                                                                                                                                                                                                                                                                                                                                                                                                                                                                                                                                                                 | DO .                                                 | ANGULAR TOL ± 3.0                                                     | MVANSLAM                                                                                                | 10/27/05<br>DATE                                                                            | MX150<br>CAVITY PLUG SEALED                               |
|                                                            |       |                                                                                                                                                                                                                                                                                                                                                                                                                                                                                                                                                                                                                                                                                                                                                                                                                                                                                                                                                                                                                                                                                                                                                                                                                                                                                                                                                                                                                                                                 | AN                                                   | 3 PLACES ± 2 PLACES ± 0.                                              | ABUTCHER                                                                                                | 10/27/05                                                                                    | CAVITY PLUG SEALED                                        |
|                                                            |       |                                                                                                                                                                                                                                                                                                                                                                                                                                                                                                                                                                                                                                                                                                                                                                                                                                                                                                                                                                                                                                                                                                                                                                                                                                                                                                                                                                                                                                                                 | 637905<br>PPALLA<br>MVANS                            | 1 PLACE ± 0.                                                          | APPR BY                                                                                                 | 10/27/05 SERIES                                                                             | PRODUCT CUSTOMER DRAWING  MATERIAL NUMBER CUSTOMER        |
|                                                            |       |                                                                                                                                                                                                                                                                                                                                                                                                                                                                                                                                                                                                                                                                                                                                                                                                                                                                                                                                                                                                                                                                                                                                                                                                                                                                                                                                                                                                                                                                 | EC NO:<br>CHK'D:                                     | DRAFT WHERE APPLICA                                                   |                                                                                                         | D ANGLE PROJECTION 34345                                                                    | SEE BOM GENERAL MARKET                                    |
| RELEASE STATUS RELEASE DATE  VI malei-t-proto 19 18 17 16  | 15 14 | 13 12 11 10 9 8                                                                                                                                                                                                                                                                                                                                                                                                                                                                                                                                                                                                                                                                                                                                                                                                                                                                                                                                                                                                                                                                                                                                                                                                                                                                                                                                                                                                                                                 | D3                                                   | MUST REMAIN WITHIN DIMENSIONS                                         | D D                                                                                                     | DOCUMENT NU SE                                                                              | DOC TYPE DOC PART SHEET NUMBER 0-34345-001 PSD 000 1 OF 4 |

| BILL OF MATERIALS (BOM) |                      |             |           |                         |          |  |  |  |  |
|-------------------------|----------------------|-------------|-----------|-------------------------|----------|--|--|--|--|
|                         | DESCRIPTION          | PART NUMBER | COLOR     | STATUS                  | MATERIAL |  |  |  |  |
|                         | MX150, NATURAL       | 34345-0001  | NATURAL   | SALEABLE                | PBT      |  |  |  |  |
|                         | MX150, BLACK         | 34345-0002  | BLACK     | PLANNED<br>OBSOLESCENCE | PBT      |  |  |  |  |
|                         | MX150 BLADE EXTENDED | 34345-0003  | BLACK     | SALEABLE                | PBT      |  |  |  |  |
|                         | MX150 RECEPTACLE     | 34345-4001  | DARK GREY | SALEABLE                | SPS PA66 |  |  |  |  |