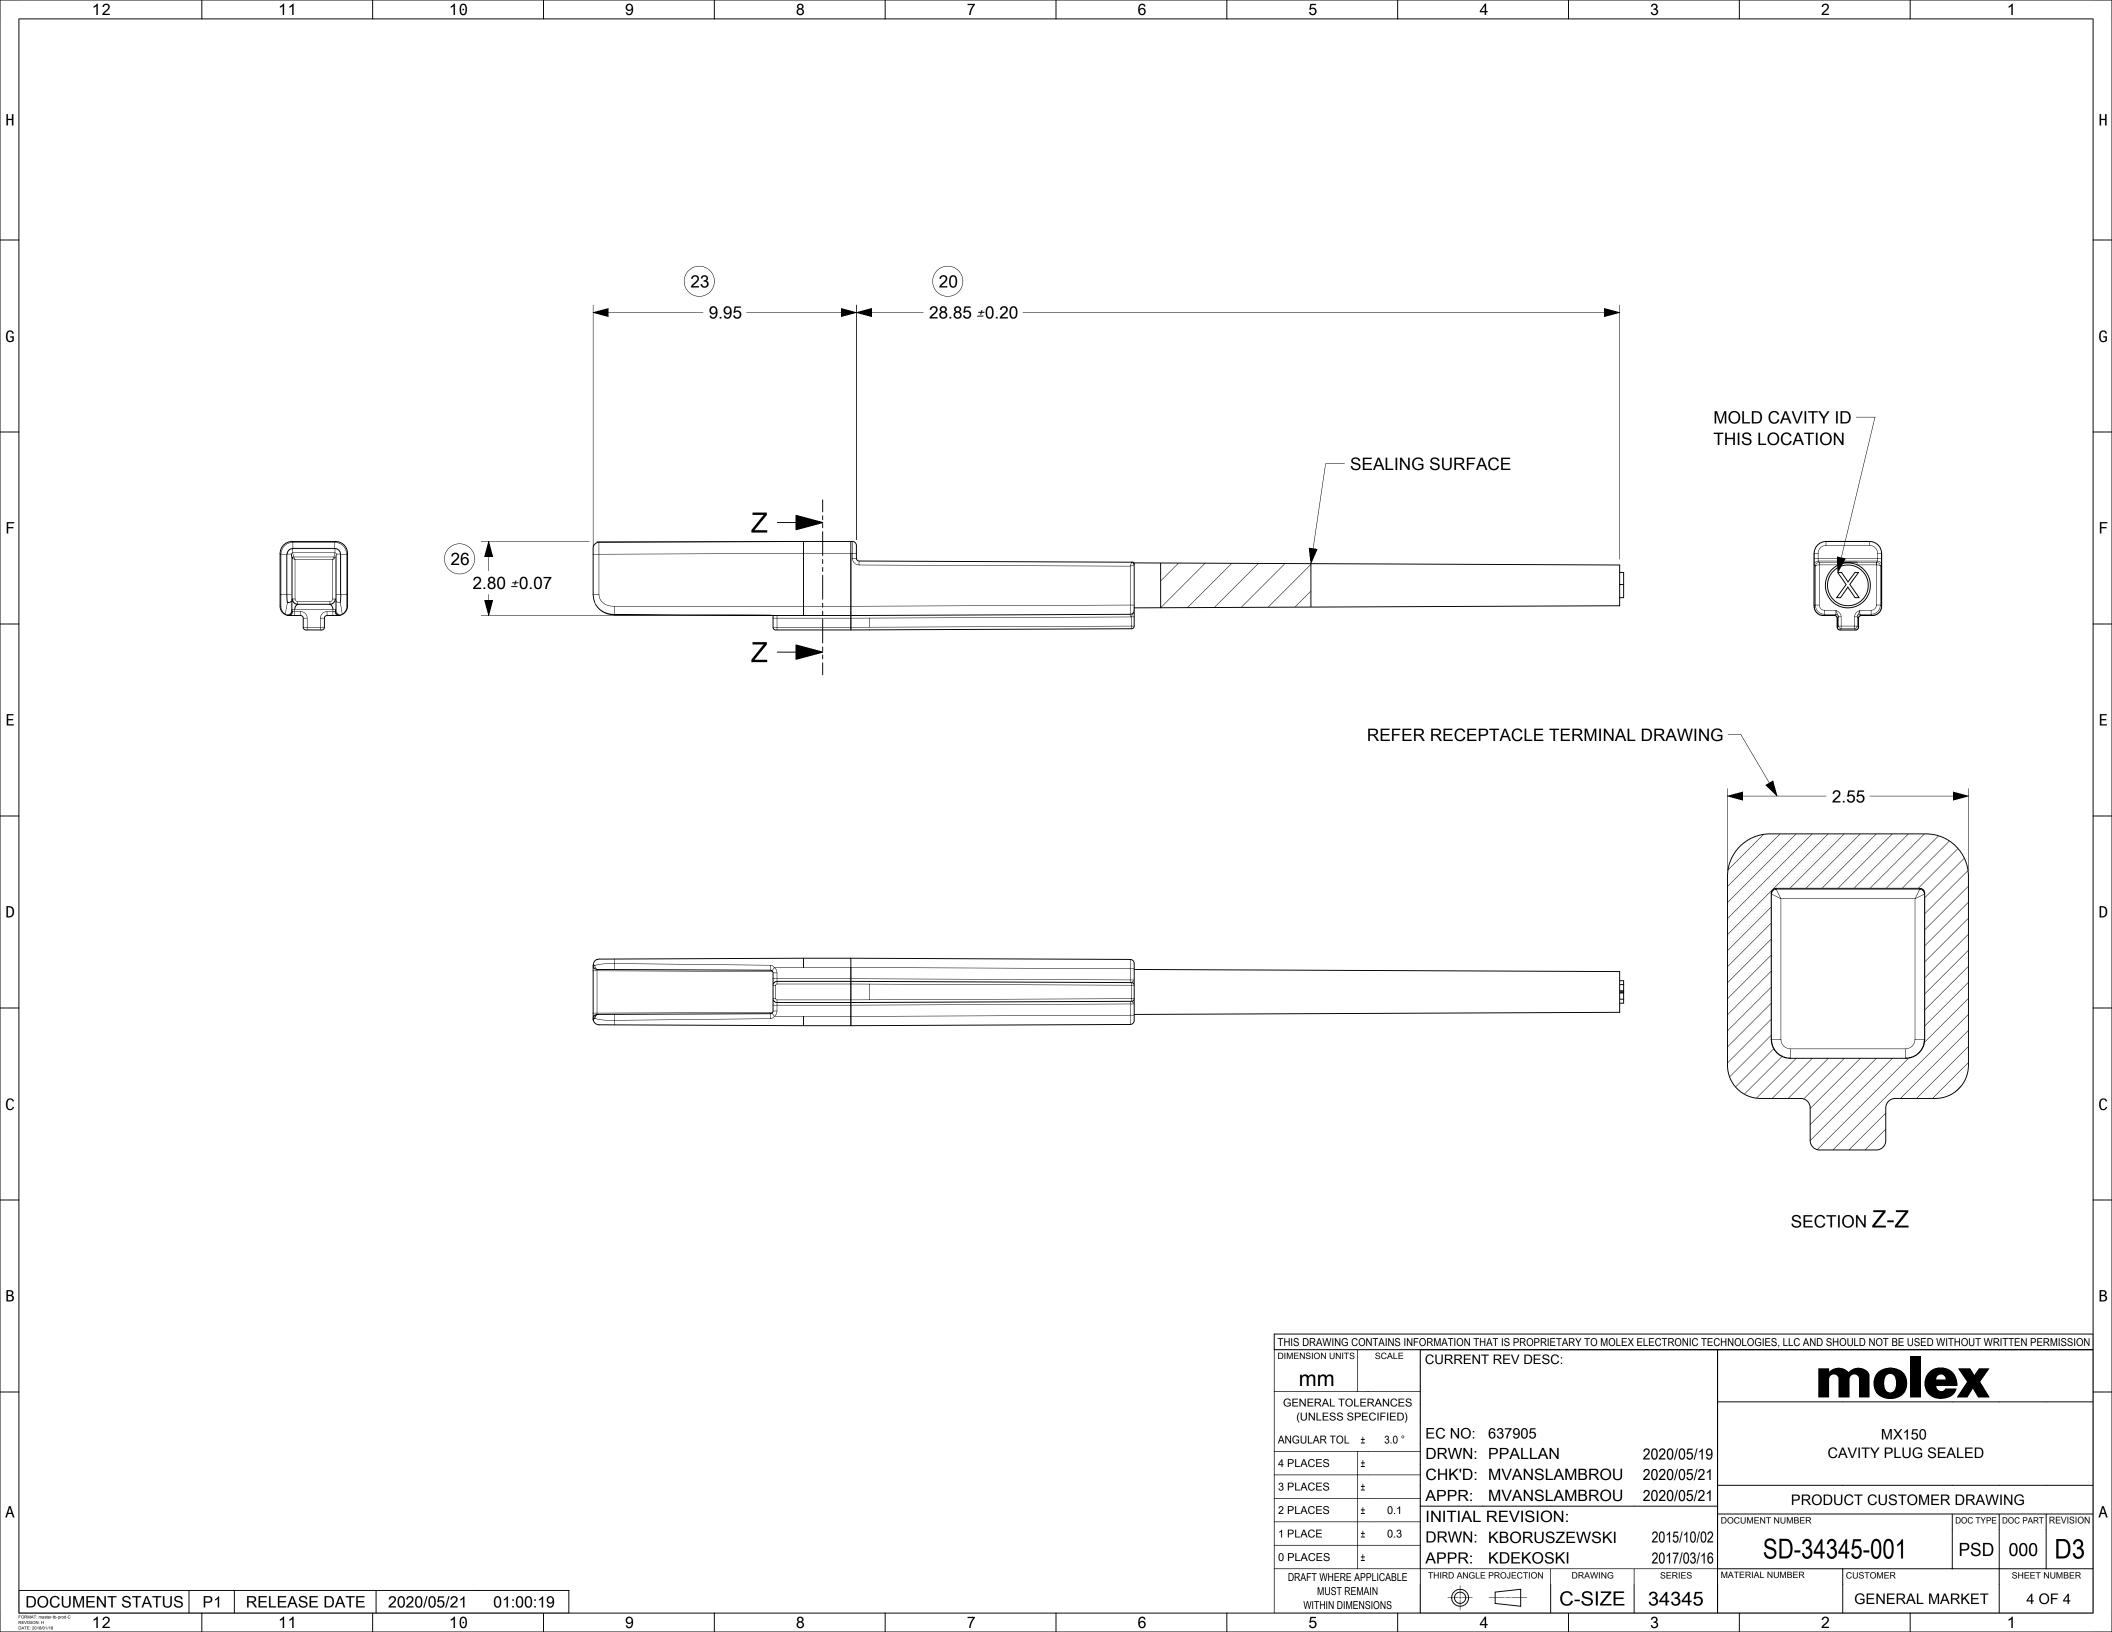

| TABLE OF CONTENTS                                          |       |                                                                                                                                                                                                                                                                                                                                                                                                                                                                                                                                                                                                                                                                                                                                                                                                                                                                                                                                                                                                                                                                                                                                                                                                                                                                                                                                                                                                                                                                 |                                                      |                                                                       |                                                                                                         |                                                                                             |                                                           |
|------------------------------------------------------------|-------|-----------------------------------------------------------------------------------------------------------------------------------------------------------------------------------------------------------------------------------------------------------------------------------------------------------------------------------------------------------------------------------------------------------------------------------------------------------------------------------------------------------------------------------------------------------------------------------------------------------------------------------------------------------------------------------------------------------------------------------------------------------------------------------------------------------------------------------------------------------------------------------------------------------------------------------------------------------------------------------------------------------------------------------------------------------------------------------------------------------------------------------------------------------------------------------------------------------------------------------------------------------------------------------------------------------------------------------------------------------------------------------------------------------------------------------------------------------------|------------------------------------------------------|-----------------------------------------------------------------------|---------------------------------------------------------------------------------------------------------|---------------------------------------------------------------------------------------------|-----------------------------------------------------------|
| SHEET NO. SHEET DESCRIPTION  1 NOTES AND BOM               |       |                                                                                                                                                                                                                                                                                                                                                                                                                                                                                                                                                                                                                                                                                                                                                                                                                                                                                                                                                                                                                                                                                                                                                                                                                                                                                                                                                                                                                                                                 |                                                      | BILL                                                                  | OF MATERI                                                                                               | ALS (BOM)                                                                                   |                                                           |
| 2 CONFIGURATIONS                                           |       |                                                                                                                                                                                                                                                                                                                                                                                                                                                                                                                                                                                                                                                                                                                                                                                                                                                                                                                                                                                                                                                                                                                                                                                                                                                                                                                                                                                                                                                                 | DESCRIPTION MX150 NATURAL                            | PART NUMBER                                                           | COLOR                                                                                                   | STATUS<br>SALEABLE                                                                          | MATERIAL                                                  |
| 3 BLADE CAVITY PLUG DETAIL 4 RECEPTACLE CAVITY PLUG DETAIL |       | NOTES: VALID UNLESS OTHERWISE SPECIFIED                                                                                                                                                                                                                                                                                                                                                                                                                                                                                                                                                                                                                                                                                                                                                                                                                                                                                                                                                                                                                                                                                                                                                                                                                                                                                                                                                                                                                         | MX150, NATURAL MX150, BLACK                          | 34345-0001<br>34345-0002                                              | NATURAL<br>BLACK                                                                                        | SALEABLE PLANNED OBSOLESCENCE                                                               | PBT<br>PBT                                                |
|                                                            |       |                                                                                                                                                                                                                                                                                                                                                                                                                                                                                                                                                                                                                                                                                                                                                                                                                                                                                                                                                                                                                                                                                                                                                                                                                                                                                                                                                                                                                                                                 | MX150 BLADE EXTENDED                                 |                                                                       | BLACK                                                                                                   | SALEABLE                                                                                    | PBT                                                       |
|                                                            |       | 1. GENERAL:  a. APPLICATION SPECIFICATION SEE: AS-33472-100  - COMPONENTS ARE OPTIONAL AND MUST BE PURCHASED SEPERATELY  - FOR ASSEMBLY NO REPUTIONS SEE: THE APPLICATION SPECIFICATION  - FOR ASSEMBLY NO REPUTIONS SEE: THE APPLICATION SPECIFICATION  - PROCUST SPECIFICATION SEE: MA  - PROCKAGING SPECIFICATION PER MOLEX DRAWING: PK: 31300-438  - C. PACKAGING SPECIFICATION PER MOLEX DRAWING: PK: 31300-438  - PARTS MUST BE IN COMPILANCE TO MOLEX CHEMICAL SUBSTANCES FOR PRODUCTS AND PACKAGING SPECIFICATION: GEH-S689000-300  - DATA MUST BE SUBMITTED UNDER THE MOLEX PART NUMBER TO IMDS (COMPANY IDH13255)  2. DESIGN - MATERIALS:  a. MATERIAL: SEE TABLE  3. DESIGN - GEOMETRY:  a. ALL CRAPHIC DATA IS BASIC, INO TOLERANCE) AND MUST BE TAKEN FROM THE DATA FILE AT ITS LATEST REVISION  - GEOMETRY ID IMPRESIONS AND TOLERANCES PER ASMEY 14-5M - 2009  c. THE BASIC DIMENSIONS AND TOLERANCES PER ASMEY 14-5M - 2009  c. THE BASIC DIMENSIONS AND TOLERANCES PER THE APPLICATION ON THIS DRAWING.  - GEOMETRY ID INTERSIONS AND TOLERANCES PER TRABET AND TO BE USED TO ESTABLISH DIMENSIONAL INFORMATION NOT SHOWN ON THIS DRAWING.  - GEOMETRY IDLEPANCES. SEE TITLE BLOCK  - GEOGES AND UNDIMENSIONAL INFORMATION NOT SHOWN ON THIS DRAWING.  - GEOMETRY SHOWN AS SHARP TO BE R OZ MAX.  - GETTER ON THE SHOWN AS SHARP TO BE RESET OF ALL EFAILERS AND IS TO BE USED TO ESTABLISH DIMENSIONAL INFORMATION NOT SHOWN ON THIS DRAWING. | MX150, BLACK  MX150 BLADE EXTENDED  MX150 RECEPTACLE | 34345-0003 34345-0003 34345-4001  GENERAL TOLERANCES (UNLESS SPECIFIE | BLACK BLACK DARK GREY  BALLOON NUMBE REMOVED: 6  THAT IS PROPRIETARY TO DIMENSION UNITS MM ONLY DRWN BY | PLANNED OBSOLESCENCE SALEABLE SALEABLE  D3 ERS D1 D A C6 REV  O MOLEX ELECTRONIC TECHNOLOGI | PBT                                                       |
|                                                            |       |                                                                                                                                                                                                                                                                                                                                                                                                                                                                                                                                                                                                                                                                                                                                                                                                                                                                                                                                                                                                                                                                                                                                                                                                                                                                                                                                                                                                                                                                 | DO .                                                 | ANGULAR TOL ± 3.0                                                     | MVANSLAM                                                                                                | 10/27/05<br>DATE                                                                            | MX150<br>CAVITY PLUG SEALED                               |
|                                                            |       |                                                                                                                                                                                                                                                                                                                                                                                                                                                                                                                                                                                                                                                                                                                                                                                                                                                                                                                                                                                                                                                                                                                                                                                                                                                                                                                                                                                                                                                                 | AN                                                   | 3 PLACES ± 2 PLACES ± 0.                                              | ABUTCHER                                                                                                | 10/27/05                                                                                    | CAVITY PLUG SEALED                                        |
|                                                            |       |                                                                                                                                                                                                                                                                                                                                                                                                                                                                                                                                                                                                                                                                                                                                                                                                                                                                                                                                                                                                                                                                                                                                                                                                                                                                                                                                                                                                                                                                 | 637905<br>PPALLA<br>MVANS                            | 1 PLACE ± 0.                                                          | APPR BY                                                                                                 | 10/27/05 SERIES                                                                             | PRODUCT CUSTOMER DRAWING  MATERIAL NUMBER CUSTOMER        |
|                                                            |       |                                                                                                                                                                                                                                                                                                                                                                                                                                                                                                                                                                                                                                                                                                                                                                                                                                                                                                                                                                                                                                                                                                                                                                                                                                                                                                                                                                                                                                                                 | EC NO:<br>CHK'D:                                     | DRAFT WHERE APPLICA                                                   |                                                                                                         | D ANGLE PROJECTION 34345                                                                    | SEE BOM GENERAL MARKET                                    |
| RELEASE STATUS RELEASE DATE  VI malei-t-proto 19 18 17 16  | 15 14 | 13 12 11 10 9 8                                                                                                                                                                                                                                                                                                                                                                                                                                                                                                                                                                                                                                                                                                                                                                                                                                                                                                                                                                                                                                                                                                                                                                                                                                                                                                                                                                                                                                                 | D3                                                   | MUST REMAIN WITHIN DIMENSIONS                                         | D D                                                                                                     | DOCUMENT NU SE                                                                              | DOC TYPE DOC PART SHEET NUMBER 0-34345-001 PSD 000 1 OF 4 |