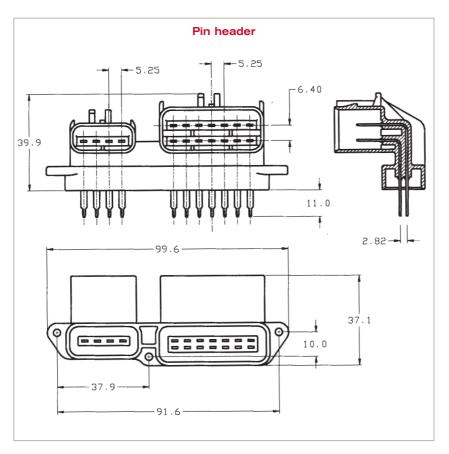

#### 18 way pin header

- Moulded-in pin headers
- Double row 5.25 x 6.40 mm pitch
- Right angle version for PCB

### Dimensional characteristics