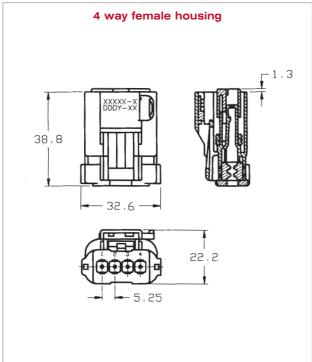

#### 4 & 14 way female housing

- Single and double row housing with circumferential interface seal
- Rear sealing ensured with grommet
- Terminal position assurance (T.P.A.)
- Connector position assurance (C.P.A.)
- Mechanical polarization

#### Connector compatibility

Usable terminals:Apex 2.8 mm female terminals

| Part Numbers | No. of position | Terminal size    | Туре           | Colour |
|--------------|-----------------|------------------|----------------|--------|
| 54451800     | 14 + 4          | 2.8 mm terminals | Pin header     | Black  |
| 54201400     | 14              | 2.8 mm terminals | Female housing | Black  |
| 54200409     | 4               | 2.8 mm terminals | Female housing | Black  |

### Dimensional characteristics