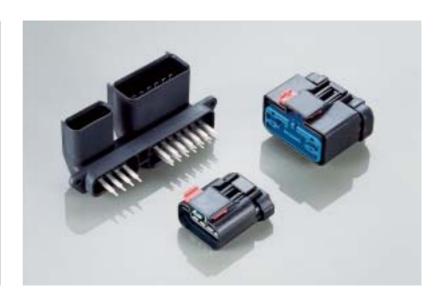

## 18 way sealed connector system

#### 18 way pin header

- Moulded-in pin headers
- Double row 5.25 x 6.40 mm pitch
- Right angle version for PCB

#### 4 & 14 way female housing

- Single and double row housing with circumferential interface seal
- Rear sealing ensured with grommet
- Terminal position assurance (T.P.A.)
- Connector position assurance (C.P.A.)
- Mechanical polarization