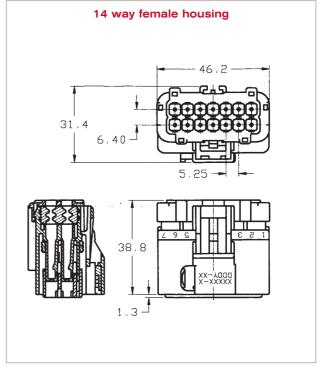

#### 4 & 14 way female housing

- Single and double row housing with circumferential interface seal
- Rear sealing ensured with grommet
- Terminal position assurance (T.P.A.)
- Connector position assurance (C.P.A.)
- Mechanical polarization

#### Connector compatibility

Usable terminals:Apex 2.8 mm female terminals

| Part Numbers | No. of position | Terminal size    | Туре           | Colour |
|--------------|-----------------|------------------|----------------|--------|
| 54451800     | 14 + 4          | 2.8 mm terminals | Pin header     | Black  |
| 54201400     | 14              | 2.8 mm terminals | Female housing | Black  |
| 54200409     | 4               | 2.8 mm terminals | Female housing | Black  |

### Dimensional characteristics