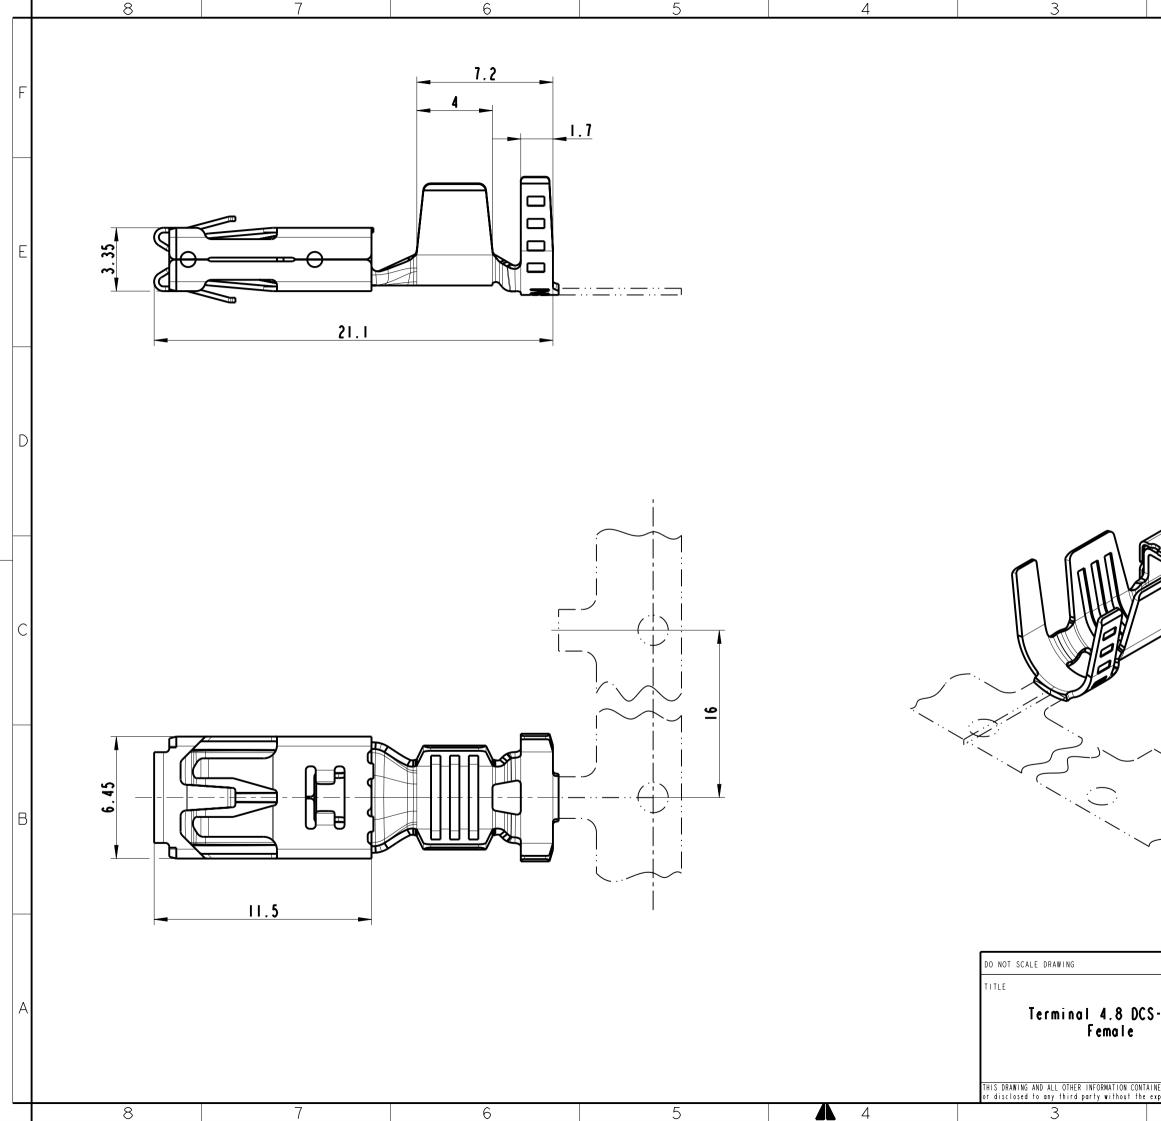

| í.                                                    | 2                                                                                           |      |                          |                                                                    |   |
|-------------------------------------------------------|---------------------------------------------------------------------------------------------|------|--------------------------|--------------------------------------------------------------------|---|
|                                                       |                                                                                             |      |                          |                                                                    | Ŀ |
|                                                       |                                                                                             |      |                          |                                                                    | E |
|                                                       |                                                                                             |      |                          |                                                                    | D |
|                                                       |                                                                                             |      |                          |                                                                    | С |
|                                                       |                                                                                             |      |                          |                                                                    | В |
| INED THEREIN IS PROPRIET.<br>expressed written permis | www.fciconne<br>CATALOG NUMBER<br><br>ARY AND THE PROPERTY OF F<br>Sion of FCI.@FCI April 1 | DI M | MENSION IN<br>ILLIMETERS | CALE<br>5:1<br>DWG SIZE<br>A3<br>SHEET<br>I<br>of<br>I<br>produced | A |

| Product Type          | Terminal System                                                                                                              |
|-----------------------|------------------------------------------------------------------------------------------------------------------------------|
| Terminal size (in mm) | 4.8                                                                                                                          |
| Family                | DCS-1                                                                                                                        |
| Features              | High Current Carrying Capacity<br>Protected Contact Springs<br>Long Box / Long Auxiliary Steel Spring in CrNi<br>Box Version |
| Dimensional           |                                                                                                                              |
| Contact Pitch         | 8 mm                                                                                                                         |